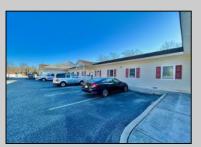

## **COMMENTS**

Looking for a prime location for your business or an investment? This property is located in a commercial area of Cape May Court House with high exposure on Route 9. It is suitable for a variety of commercial uses and there are four units with rental income (one unit to be vacated soon). The building is over 7,000 square feet with more than adequate parking spaces. The building is located on 1.28 acres with easy access to the Garden State Parkway. There are Solar Panels on the building that the seller owns. Note: Photos only represent two of the units.