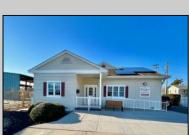

## **COMMENTS**

Looking for a prime location for your business or an investment? This property is located in a commercial area of Cape May Court House with high exposure on Route 9. It is suitable for a variety of commercial uses and there are four units with rental income (one unit to be vacated soon). The building is over 7,000 square feet with more than adequate parking spaces. The building is located on 1.28 acres with easy access to the Garden State Parkway. There are Solar Panels on the building that the seller owns. Note: Photos only represent two of the units.