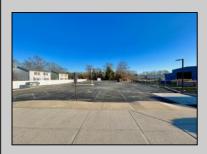

## **COMMENTS**

Looking for a prime location for your business or an investment? This property is located in a commercial area of Cape May Court House with high exposure on Route 9. It is suitable for a variety of commercial uses and there are four units with rental income (one unit to be vacated soon). The building is over 7,000 square feet with more than adequate parking spaces. The building is located on 1.28 acres with easy access to the Garden State Parkway. There are Solar Panels on the building that the seller owns. Note: Photos only represent two of the units.

PROPERTY DETAILS

| OutsideFeatures       | ParkingGarage     | OtherRooms         | Heating     |
|-----------------------|-------------------|--------------------|-------------|
| Security Light/System | 11 Or More Spaces | Office Space Avail | Gas Natural |
|                       |                   |                    |             |
| Cooling               | HotWater          | Water              | Sewer       |
| Central Ai            | r Gas             | City               | City        |
| Conditioning          |                   | •                  | •           |