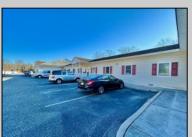

## **COMMENTS**

Looking for a prime location for your business or an investment? This property is located in a commercial area of Cape May Court House with high exposure on Route 9. It is suitable for a variety of commercial uses and there are four units with rental income (one unit to be vacated soon). The building is over 7,000 square feet with more than adequate parking spaces. The building is located on 1.28 acres with easy access to the Garden State Parkway. There are Solar Panels on the building that the seller owns. Note: Photos only represent two of the units.

**PROPERTY DETAILS** 

| OutsideFeatures                | ParkingGarage     | OtherRooms         | Heating     |
|--------------------------------|-------------------|--------------------|-------------|
| Security Light/System          | 11 Or More Spaces | Office Space Avail | Gas Natural |
| Cooling Central A Conditioning | HotWater          | Water              | Sewer       |
|                                | ir Gas            | City               | City        |