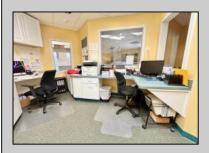

## **COMMENTS**

Looking for a prime location for your business or an investment? This property is located in a commercial area of Cape May Court House with high exposure on Route 9. It is suitable for a variety of commercial uses and there are four units with rental income (one unit to be vacated soon). The building is over 7,000 square feet with more than adequate parking spaces. The building is located on 1.28 acres with easy access to the Garden State Parkway. There are Solar Panels on the building that the seller owns. Note: Photos only represent two of the units.