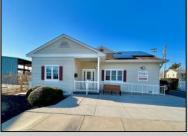

## **COMMENTS**

Looking for a prime location for your business or an investment? This property is located in a commercial area of Cape May Court House with high exposure on Route 9. It is suitable for a variety of commercial uses and there are four units with rental income (one unit to be vacated soon). The building is over 7,000 square feet with more than adequate parking spaces. The building is located on 1.28 acres with easy access to the Garden State Parkway. There are Solar Panels on the building that the seller owns. Note: Photos only represent two of the units.

**PROPERTY DETAILS** 

| OutsideFeatures                | ParkingGarage     | OtherRooms         | Heating     |
|--------------------------------|-------------------|--------------------|-------------|
| Security Light/System          | 11 Or More Spaces | Office Space Avail | Gas Natural |
| Cooling Central A Conditioning | HotWater          | Water              | Sewer       |
|                                | ir Gas            | City               | City        |