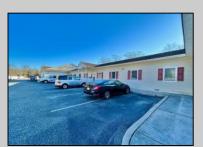

## **COMMENTS**

Looking for a prime location for your business or an investment? This property is located in a commercial area of Cape May Court House with high exposure on Route 9. It is suitable for a variety of commercial uses and there are four units with rental income (one unit to be vacated soon). The building is over 7,000 square feet with more than adequate parking spaces. The building is located on 1.28 acres with easy access to the Garden State Parkway. There are Solar Panels on the building that the seller owns. Note: Photos only represent two of the units.