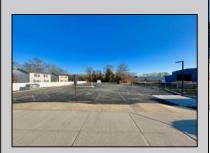

## **COMMENTS**

Looking for a prime location for your business or an investment? This property is located in a commercial area of Cape May Court House with high exposure on Route 9. It is suitable for a variety of commercial uses and there are four units with rental income (one unit to be vacated soon). The building is over 7,000 square feet with more than adequate parking spaces. The building is located on 1.28 acres with easy access to the Garden State Parkway. There are Solar Panels on the building that the seller owns. Note: Photos only represent two of the units.

**PROPERTY DETAILS** 

| OutsideFeatures                | ParkingGarage     | OtherRooms         | Heating     |
|--------------------------------|-------------------|--------------------|-------------|
| Security Light/System          | 11 Or More Spaces | Office Space Avail | Gas Natural |
| Cooling Central A Conditioning | HotWater          | Water              | Sewer       |
|                                | ir Gas            | City               | City        |