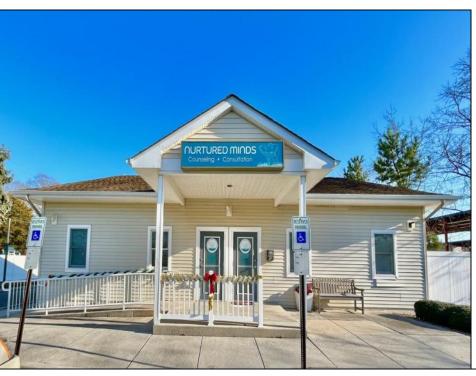

## **COMMENTS**

Looking for a prime location for your business or an investment? This property is located in a commercial area of Cape May Court House with high exposure on Route 9. It is suitable for a variety of commercial uses and there are four units with rental income (one unit to be vacated soon). The building is over 7,000 square feet with more than adequate parking spaces. The building is located on 1.28 acres with easy access to the Garden State Parkway. There are Solar Panels on the building that the seller owns. Note: Photos only represent two of the units.