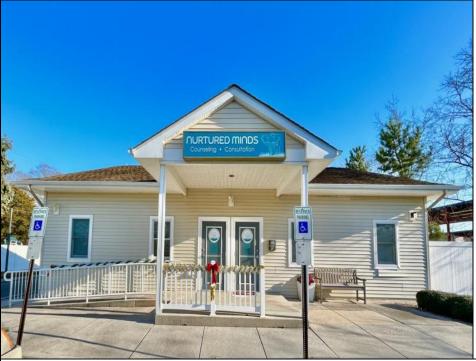

## COMMENTS

Looking for a prime location for your business or an investment? This property is located in a commercial area of Cape May Court House with high exposure on Route 9. It is suitable for a variety of commercial uses and there are four units with rental income (one unit to be vacated soon). The building is over 7,000 square feet with more than adequate parking spaces. The building is located on 1.28 acres with easy access to the Garden State Parkway. There are Solar Panels on the building that the seller owns. Note: Photos only represent two of the units.