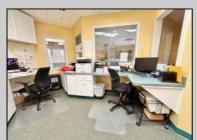

## COMMENTS

Looking for a prime location for your business or an investment? This property is located in a commercial area of Cape May Court House with high exposure on Route 9. It is suitable for a variety of commercial uses and there are four units with rental income (one unit to be vacated soon). The building is over 7,000 square feet with more than adequate parking spaces. The building is located on 1.28 acres with easy access to the Garden State Parkway. There are Solar Panels on the building that the seller owns. Note: Photos only represent two of the units.