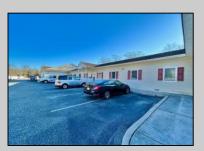

## COMMENTS

Looking for a prime location for your business or an investment? This property is located in a commercial area of Cape May Court House with high exposure on Route 9. It is suitable for a variety of commercial uses and there are four units with rental income (one unit to be vacated soon). The building is over 7,000 square feet with more than adequate parking spaces. The building is located on 1.28 acres with easy access to the Garden State Parkway. There are Solar Panels on the building that the seller owns. Note: Photos only represent two of the units.