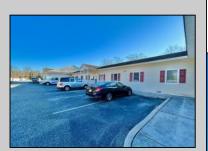

## **COMMENTS**

Looking for a prime location for your business or an investment? This property is located in a commercial area of Cape May Court House with high exposure on Route 9. It is suitable for a variety of commercial uses and there are four units with rental income (one unit to be vacated soon). The building is over 7,000 square feet with more than adequate parking spaces. The building is located on 1.28 acres with easy access to the Garden State Parkway. There are Solar Panels on the building that the seller owns. Note: Photos only represent two of the units.