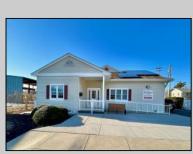

## **COMMENTS**

Looking for a prime location for your business or an investment? This property is located in a commercial area of Cape May Court House with high exposure on Route 9. It is suitable for a variety of commercial uses and there are four units with rental income (one unit to be vacated soon). The building is over 7,000 square feet with more than adequate parking spaces. The building is located on 1.28 acres with easy access to the Garden State Parkway. There are Solar Panels on the building that the seller owns. Note: Photos only represent two of the units.