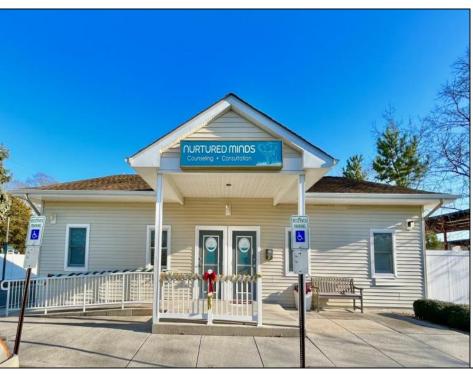

## **COMMENTS**

Looking for a prime location for your business or an investment? This property is located in a commercial area of Cape May Court House with high exposure on Route 9. It is suitable for a variety of commercial uses and there are four units with rental income (one unit to be vacated soon). The building is over 7,000 square feet with more than adequate parking spaces. The building is located on 1.28 acres with easy access to the Garden State Parkway. There are Solar Panels on the building that the seller owns. Note: Photos only represent two of the units.