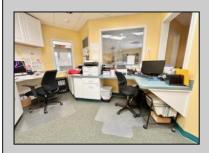

## **COMMENTS**

Looking for a prime location for your business or an investment? This property is located in a commercial area of Cape May Court House with high exposure on Route 9. It is suitable for a variety of commercial uses and there are four units with rental income (one unit to be vacated soon). The building is over 7,000 square feet with more than adequate parking spaces. The building is located on 1.28 acres with easy access to the Garden State Parkway. There are Solar Panels on the building that the seller owns. Note: Photos only represent two of the units.