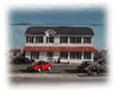

## **COMMENTS**

Looking for a prime location for your business or an investment? This property is located in a commercial area of Cape May Court House with high exposure on Route 9. It is suitable for a variety of commercial uses and there are four units with rental income (one unit to be vacated soon). The building is over 7,000 square feet with more than adequate parking spaces. The building is located on 1.28 acres with easy access to the Garden State Parkway. There are Solar Panels on the building that the seller owns. Note: Photos only represent two of the units.