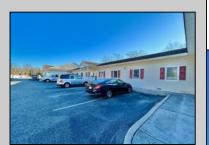

## **COMMENTS**

Looking for a prime location for your business or an investment? This property is located in a commercial area of Cape May Court House with high exposure on Route 9. It is suitable for a variety of commercial uses and there are four units with rental income (one unit to be vacated soon). The building is over 7,000 square feet with more than adequate parking spaces. The building is located on 1.28 acres with easy access to the Garden State Parkway. There are Solar Panels on the building that the seller owns. Note: Photos only represent two of the units.

**PROPERTY DETAILS** 

| OutsideFeatures                | ParkingGarage     | OtherRooms         | Heating     |
|--------------------------------|-------------------|--------------------|-------------|
| Security Light/System          | 11 Or More Spaces | Office Space Avail | Gas Natural |
| Cooling Central A Conditioning | HotWater          | Water              | Sewer       |
|                                | ir Gas            | City               | City        |