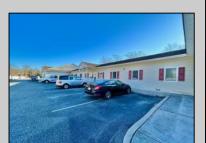

## **COMMENTS**

Looking for a prime location for your business or an investment? This property is located in a commercial area of Cape May Court House with high exposure on Route 9. It is suitable for a variety of commercial uses and there are four units with rental income (one unit to be vacated soon). The building is over 7,000 square feet with more than adequate parking spaces. The building is located on 1.28 acres with easy access to the Garden State Parkway. There are Solar Panels on the building that the seller owns. Note: Photos only represent two of the units.