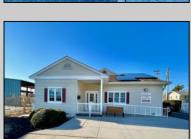

## **COMMENTS**

Looking for a prime location for your business or an investment? This property is located in a commercial area of Cape May Court House with high exposure on Route 9. It is suitable for a variety of commercial uses and there are four units with rental income (one unit to be vacated soon). The building is over 7,000 square feet with more than adequate parking spaces. The building is located on 1.28 acres with easy access to the Garden State Parkway. There are Solar Panels on the building that the seller owns. Note: Photos only represent two of the units.