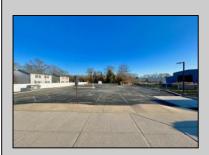

## **COMMENTS**

Looking for a prime location for your business or an investment? This property is located in a commercial area of Cape May Court House with high exposure on Route 9. It is suitable for a variety of commercial uses and there are four units with rental income (one unit to be vacated soon). The building is over 7,000 square feet with more than adequate parking spaces. The building is located on 1.28 acres with easy access to the Garden State Parkway. There are Solar Panels on the building that the seller owns. Note: Photos only represent two of the units.

**PROPERTY DETAILS** 

| OutsideFeatures                | ParkingGarage     | OtherRooms         | Heating     |
|--------------------------------|-------------------|--------------------|-------------|
| Security Light/System          | 11 Or More Spaces | Office Space Avail | Gas Natural |
| Cooling Central A Conditioning | HotWater          | Water              | Sewer       |
|                                | ir Gas            | City               | City        |