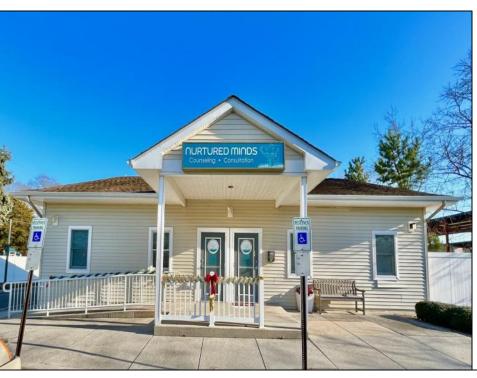

## **COMMENTS**

Looking for a prime location for your business or an investment? This property is located in a commercial area of Cape May Court House with high exposure on Route 9. It is suitable for a variety of commercial uses and there are four units with rental income (one unit to be vacated soon). The building is over 7,000 square feet with more than adequate parking spaces. The building is located on 1.28 acres with easy access to the Garden State Parkway. There are Solar Panels on the building that the seller owns. Note: Photos only represent two of the units.