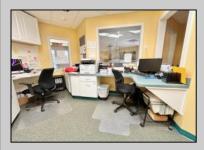

## **COMMENTS**

Looking for a prime location for your business or an investment? This property is located in a commercial area of Cape May Court House with high exposure on Route 9. It is suitable for a variety of commercial uses and there are four units with rental income (one unit to be vacated soon). The building is over 7,000 square feet with more than adequate parking spaces. The building is located on 1.28 acres with easy access to the Garden State Parkway. There are Solar Panels on the building that the seller owns. Note: Photos only represent two of the units.