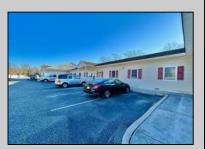

## **COMMENTS**

Looking for a prime location for your business or an investment? This property is located in a commercial area of Cape May Court House with high exposure on Route 9. It is suitable for a variety of commercial uses and there are four units with rental income (one unit to be vacated soon). The building is over 7,000 square feet with more than adequate parking spaces. The building is located on 1.28 acres with easy access to the Garden State Parkway. There are Solar Panels on the building that the seller owns. Note: Photos only represent two of the units.