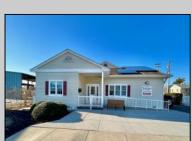

## **COMMENTS**

Looking for a prime location for your business or an investment? This property is located in a commercial area of Cape May Court House with high exposure on Route 9. It is suitable for a variety of commercial uses and there are four units with rental income (one unit to be vacated soon). The building is over 7,000 square feet with more than adequate parking spaces. The building is located on 1.28 acres with easy access to the Garden State Parkway. There are Solar Panels on the building that the seller owns. Note: Photos only represent two of the units.