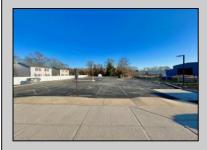

## **COMMENTS**

Looking for a prime location for your business or an investment? This property is located in a commercial area of Cape May Court House with high exposure on Route 9. It is suitable for a variety of commercial uses and there are four units with rental income (one unit to be vacated soon). The building is over 7,000 square feet with more than adequate parking spaces. The building is located on 1.28 acres with easy access to the Garden State Parkway. There are Solar Panels on the building that the seller owns. Note: Photos only represent two of the units.

DROBERTY DETAILS

| PROPERTI DETAILS      |                   |                    |             |
|-----------------------|-------------------|--------------------|-------------|
| OutsideFeatures       | ParkingGarage     | OtherRooms         | Heating     |
| Security Light/System | 11 Or More Spaces | Office Space Avail | Gas Natural |
|                       |                   |                    |             |
| Cooling               | HotWater          | Water              | Sewer       |
| Central Ai            | r Gas             | City               | City        |
| Conditioning          |                   |                    |             |