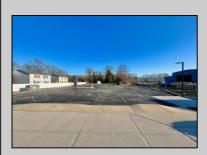

## **COMMENTS**

Looking for a prime location for your business or an investment? This property is located in a commercial area of Cape May Court House with high exposure on Route 9. It is suitable for a variety of commercial uses and there are four units with rental income (one unit to be vacated soon). The building is over 7,000 square feet with more than adequate parking spaces. The building is located on 1.28 acres with easy access to the Garden State Parkway. There are Solar Panels on the building that the seller owns. Note: Photos only represent two of the units.

**PROPERTY DETAILS** 

| OutsideFeatures<br>Security Light/Syste | ParkingGarage<br>em 11 Or More Spaces | OtherRooms<br>Office Space Avail | Heating<br>Gas Natural |
|-----------------------------------------|---------------------------------------|----------------------------------|------------------------|
| Cooling                                 | HotWater                              | Water                            | Sewer                  |
| Central Conditioning                    | Air Gas                               | City                             | City                   |