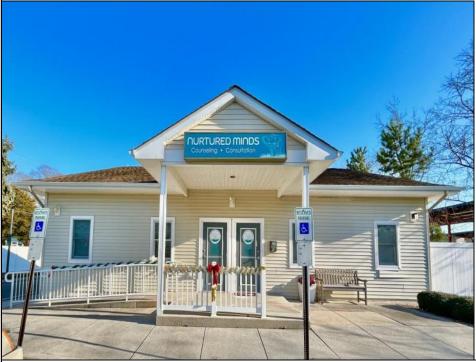

## COMMENTS

Looking for a prime location for your business or an investment? This property is located in a commercial area of Cape May Court House with high exposure on Route 9. It is suitable for a variety of commercial uses and there are four units with rental income (one unit to be vacated soon). The building is over 7,000 square feet with more than adequate parking spaces. The building is located on 1.28 acres with easy access to the Garden State Parkway. There are Solar Panels on the building that the seller owns. Note: Photos only represent two of the units.