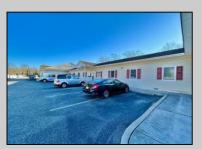

## COMMENTS

Looking for a prime location for your business or an investment? This property is located in a commercial area of Cape May Court House with high exposure on Route 9. It is suitable for a variety of commercial uses and there are four units with rental income (one unit to be vacated soon). The building is over 7,000 square feet with more than adequate parking spaces. The building is located on 1.28 acres with easy access to the Garden State Parkway. There are Solar Panels on the building that the seller owns. Note: Photos only represent two of the units.