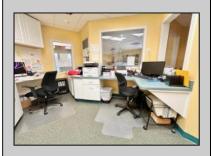

## **COMMENTS**

Looking for a prime location for your business or an investment? This property is located in a commercial area of Cape May Court House with high exposure on Route 9. It is suitable for a variety of commercial uses and there are four units with rental income (one unit to be vacated soon). The building is over 7,000 square feet with more than adequate parking spaces. The building is located on 1.28 acres with easy access to the Garden State Parkway. There are Solar Panels on the building that the seller owns. Note: Photos only represent two of the units.