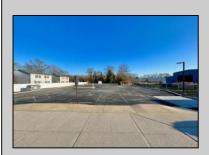

## **COMMENTS**

Looking for a prime location for your business or an investment? This property is located in a commercial area of Cape May Court House with high exposure on Route 9. It is suitable for a variety of commercial uses and there are four units with rental income (one unit to be vacated soon). The building is over 7,000 square feet with more than adequate parking spaces. The building is located on 1.28 acres with easy access to the Garden State Parkway. There are Solar Panels on the building that the seller owns. Note: Photos only represent two of the units.

PROPERTY DETAILS

| OutsideFeatures                | ParkingGarage     | OtherRooms         | Heating     |
|--------------------------------|-------------------|--------------------|-------------|
| Security Light/System          | 11 Or More Spaces | Office Space Avail | Gas Natural |
| Cooling Central A Conditioning | HotWater          | Water              | Sewer       |
|                                | ir Gas            | City               | City        |