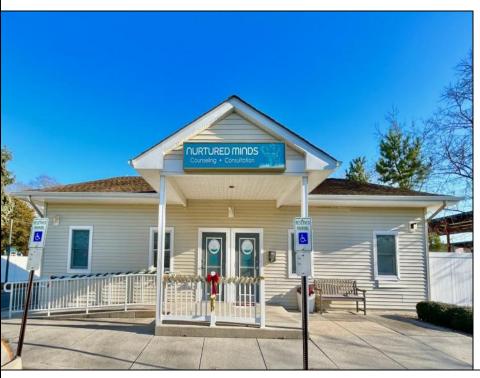

## **COMMENTS**

Looking for a prime location for your business or an investment? This property is located in a commercial area of Cape May Court House with high exposure on Route 9. It is suitable for a variety of commercial uses and there are four units with rental income (one unit to be vacated soon). The building is over 7,000 square feet with more than adequate parking spaces. The building is located on 1.28 acres with easy access to the Garden State Parkway. There are Solar Panels on the building that the seller owns. Note: Photos only represent two of the units.