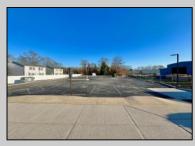

## COMMENTS

Looking for a prime location for your business or an investment? This property is located in a commercial area of Cape May Court House with high exposure on Route 9. It is suitable for a variety of commercial uses and there are four units with rental income (one unit to be vacated soon). The building is over 7,000 square feet with more than adequate parking spaces. The building is located on 1.28 acres with easy access to the Garden State Parkway. There are Solar Panels on the building that the seller owns. Note: Photos only represent two of the units.

City

|                                          | PROPER                             | PROPERTY DETAILS                 |  |
|------------------------------------------|------------------------------------|----------------------------------|--|
| OutsideFeatures<br>Security Light/System | ParkingGarage<br>11 Or More Spaces | OtherRooms<br>Office Space Avail |  |
| Coolina                                  | HotWater                           | Water                            |  |