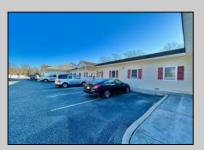

## COMMENTS

Looking for a prime location for your business or an investment? This property is located in a commercial area of Cape May Court House with high exposure on Route 9. It is suitable for a variety of commercial uses and there are four units with rental income (one unit to be vacated soon). The building is over 7,000 square feet with more than adequate parking spaces. The building is located on 1.28 acres with easy access to the Garden State Parkway. There are Solar Panels on the building that the seller owns. Note: Photos only represent two of the units.