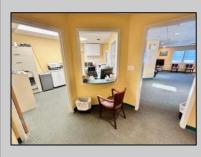

## COMMENTS

Looking for a prime location for your business or an investment? This property is located in a commercial area of Cape May Court House with high exposure on Route 9. It is suitable for a variety of commercial uses and there are four units with rental income (one unit to be vacated soon). The building is over 7,000 square feet with more than adequate parking spaces. The building is located on 1.28 acres with easy access to the Garden State Parkway. There are Solar Panels on the building that the seller owns. Note: Photos only represent two of the units.