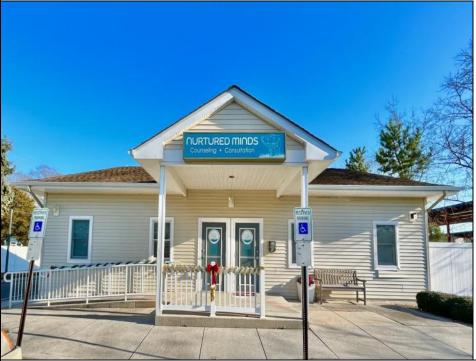

## 804 Route 9 South Cape May Court House, NJ 08210

Asking \$995,000.00

## COMMENTS

Looking for a prime location for your business or an investment? This property is located in a commercial area of Cape May Court House with high exposure on Route 9. It is suitable for a variety of commercial uses and there are four units with rental income (one unit to be vacated soon). The building is over 7,000 square feet with more than adequate parking spaces. The building is located on 1.28 acres with easy access to the Garden State Parkway. There are Solar Panels on the building that the seller owns. Note: Photos only represent two of the units.