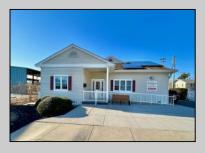

## COMMENTS

Looking for a prime location for your business or an investment? This property is located in a commercial area of Cape May Court House with high exposure on Route 9. It is suitable for a variety of commercial uses and there are four units with rental income (one unit to be vacated soon). The building is over 7,000 square feet with more than adequate parking spaces. The building is located on 1.28 acres with easy access to the Garden State Parkway. There are Solar Panels on the building that the seller owns. Note: Photos only represent two of the units.