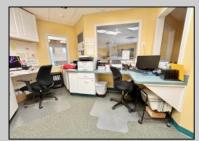

## COMMENTS

Looking for a prime location for your business or an investment? This property is located in a commercial area of Cape May Court House with high exposure on Route 9. It is suitable for a variety of commercial uses and there are four units with rental income (one unit to be vacated soon). The building is over 7,000 square feet with more than adequate parking spaces. The building is located on 1.28 acres with easy access to the Garden State Parkway. There are Solar Panels on the building that the seller owns. Note: Photos only represent two of the units.