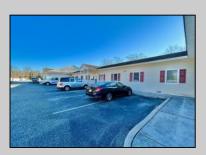

## COMMENTS

Looking for a prime location for your business or an investment? This property is located in a commercial area of Cape May Court House with high exposure on Route 9. It is suitable for a variety of commercial uses and there are four units with rental income (one unit to be vacated soon). The building is over 7,000 square feet with more than adequate parking spaces. The building is located on 1.28 acres with easy access to the Garden State Parkway. There are Solar Panels on the building that the seller owns. Note: Photos only represent two of the units.