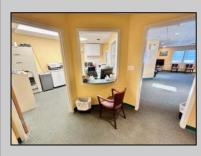

## COMMENTS

Looking for a prime location for your business or an investment? This property is located in a commercial area of Cape May Court House with high exposure on Route 9. It is suitable for a variety of commercial uses and there are four units with rental income (one unit to be vacated soon). The building is over 7,000 square feet with more than adequate parking spaces. The building is located on 1.28 acres with easy access to the Garden State Parkway. There are Solar Panels on the building that the seller owns. Note: Photos only represent two of the units.