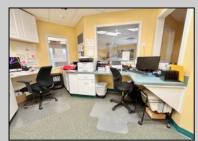

## COMMENTS

Looking for a prime location for your business or an investment? This property is located in a commercial area of Cape May Court House with high exposure on Route 9. It is suitable for a variety of commercial uses and there are four units with rental income (one unit to be vacated soon). The building is over 7,000 square feet with more than adequate parking spaces. The building is located on 1.28 acres with easy access to the Garden State Parkway. There are Solar Panels on the building that the seller owns. Note: Photos only represent two of the units.