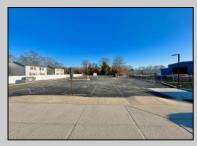

## COMMENTS

Looking for a prime location for your business or an investment? This property is located in a commercial area of Cape May Court House with high exposure on Route 9. It is suitable for a variety of commercial uses and there are four units with rental income (one unit to be vacated soon). The building is over 7,000 square feet with more than adequate parking spaces. The building is located on 1.28 acres with easy access to the Garden State Parkway. There are Solar Panels on the building that the seller owns. Note: Photos only represent two of the units.

Water

|                       | PROPERTY DETAILS  |                    |
|-----------------------|-------------------|--------------------|
| OutsideFeatures       | ParkingGarage     | OtherRooms         |
| Security Light/System | 11 Or More Spaces | Office Space Avail |
|                       |                   |                    |