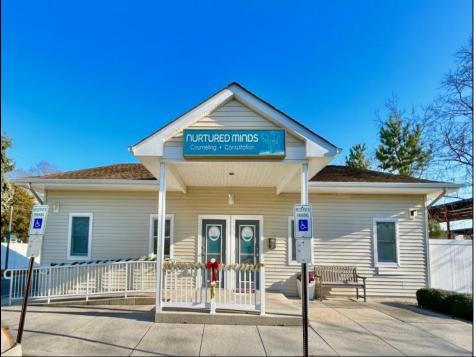

## COMMENTS

Looking for a prime location for your business or an investment? This property is located in a commercial area of Cape May Court House with high exposure on Route 9. It is suitable for a variety of commercial uses and there are four units with rental income (one unit to be vacated soon). The building is over 7,000 square feet with more than adequate parking spaces. The building is located on 1.28 acres with easy access to the Garden State Parkway. There are Solar Panels on the building that the seller owns. Note: Photos only represent two of the units.