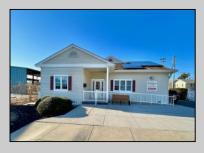

## COMMENTS

Looking for a prime location for your business or an investment? This property is located in a commercial area of Cape May Court House with high exposure on Route 9. It is suitable for a variety of commercial uses and there are four units with rental income (one unit to be vacated soon). The building is over 7,000 square feet with more than adequate parking spaces. The building is located on 1.28 acres with easy access to the Garden State Parkway. There are Solar Panels on the building that the seller owns. Note: Photos only represent two of the units.