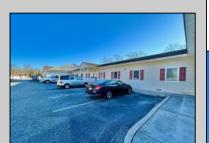

## **COMMENTS**

Looking for a prime location for your business or an investment? This property is located in a commercial area of Cape May Court House with high exposure on Route 9. It is suitable for a variety of commercial uses and there are four units with rental income (one unit to be vacated soon). The building is over 7,000 square feet with more than adequate parking spaces. The building is located on 1.28 acres with easy access to the Garden State Parkway. There are Solar Panels on the building that the seller owns. Note: Photos only represent two of the units.