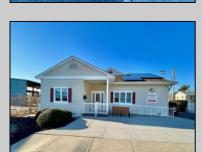

## **COMMENTS**

Looking for a prime location for your business or an investment? This property is located in a commercial area of Cape May Court House with high exposure on Route 9. It is suitable for a variety of commercial uses and there are four units with rental income (one unit to be vacated soon). The building is over 7,000 square feet with more than adequate parking spaces. The building is located on 1.28 acres with easy access to the Garden State Parkway. There are Solar Panels on the building that the seller owns. Note: Photos only represent two of the units.