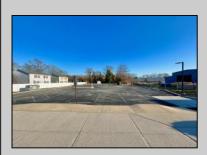

## **COMMENTS**

Looking for a prime location for your business or an investment? This property is located in a commercial area of Cape May Court House with high exposure on Route 9. It is suitable for a variety of commercial uses and there are four units with rental income (one unit to be vacated soon). The building is over 7,000 square feet with more than adequate parking spaces. The building is located on 1.28 acres with easy access to the Garden State Parkway. There are Solar Panels on the building that the seller owns. Note: Photos only represent two of the units.