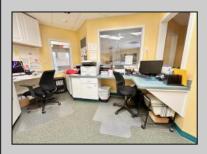

## **COMMENTS**

Looking for a prime location for your business or an investment? This property is located in a commercial area of Cape May Court House with high exposure on Route 9. It is suitable for a variety of commercial uses and there are four units with rental income (one unit to be vacated soon). The building is over 7,000 square feet with more than adequate parking spaces. The building is located on 1.28 acres with easy access to the Garden State Parkway. There are Solar Panels on the building that the seller owns. Note: Photos only represent two of the units.