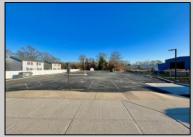

## **COMMENTS**

Looking for a prime location for your business or an investment? This property is located in a commercial area of Cape May Court House with high exposure on Route 9. It is suitable for a variety of commercial uses and there are four units with rental income (one unit to be vacated soon). The building is over 7,000 square feet with more than adequate parking spaces. The building is located on 1.28 acres with easy access to the Garden State Parkway. There are Solar Panels on the building that the seller owns. Note: Photos only represent two of the units.