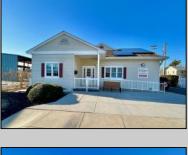

## **COMMENTS**

Looking for a prime location for your business or an investment? This property is located in a commercial area of Cape May Court House with high exposure on Route 9. It is suitable for a variety of commercial uses and there are four units with rental income (one unit to be vacated soon). The building is over 7,000 square feet with more than adequate parking spaces. The building is located on 1.28 acres with easy access to the Garden State Parkway. There are Solar Panels on the building that the seller owns. Note: Photos only represent two of the units.