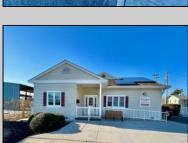

## **COMMENTS**

Looking for a prime location for your business or an investment? This property is located in a commercial area of Cape May Court House with high exposure on Route 9. It is suitable for a variety of commercial uses and there are four units with rental income (one unit to be vacated soon). The building is over 7,000 square feet with more than adequate parking spaces. The building is located on 1.28 acres with easy access to the Garden State Parkway. There are Solar Panels on the building that the seller owns. Note: Photos only represent two of the units.