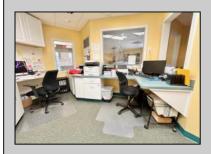

## **COMMENTS**

Looking for a prime location for your business or an investment? This property is located in a commercial area of Cape May Court House with high exposure on Route 9. It is suitable for a variety of commercial uses and there are four units with rental income (one unit to be vacated soon). The building is over 7,000 square feet with more than adequate parking spaces. The building is located on 1.28 acres with easy access to the Garden State Parkway. There are Solar Panels on the building that the seller owns. Note: Photos only represent two of the units.