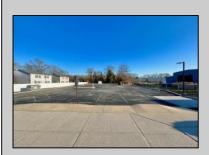

## **COMMENTS**

Looking for a prime location for your business or an investment? This property is located in a commercial area of Cape May Court House with high exposure on Route 9. It is suitable for a variety of commercial uses and there are four units with rental income (one unit to be vacated soon). The building is over 7,000 square feet with more than adequate parking spaces. The building is located on 1.28 acres with easy access to the Garden State Parkway. There are Solar Panels on the building that the seller owns. Note: Photos only represent two of the units.

**PROPERTY DETAILS** 

| OutsideFeatures       | ParkingGarage     | OtherRooms         | Heating     |
|-----------------------|-------------------|--------------------|-------------|
| Security Light/System | 11 Or More Spaces | Office Space Avail | Gas Natural |
| Cooling               | HotWater          | Water              | Sewer       |
| Central               | Air Gas           | City               | City        |
| Conditioning          |                   | •                  | ·           |