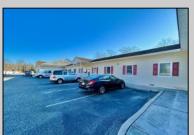

## **COMMENTS**

Looking for a prime location for your business or an investment? This property is located in a commercial area of Cape May Court House with high exposure on Route 9. It is suitable for a variety of commercial uses and there are four units with rental income (one unit to be vacated soon). The building is over 7,000 square feet with more than adequate parking spaces. The building is located on 1.28 acres with easy access to the Garden State Parkway. There are Solar Panels on the building that the seller owns. Note: Photos only represent two of the units.