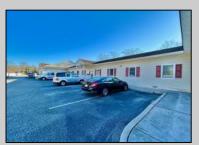

## **COMMENTS**

Looking for a prime location for your business or an investment? This property is located in a commercial area of Cape May Court House with high exposure on Route 9. It is suitable for a variety of commercial uses and there are four units with rental income (one unit to be vacated soon). The building is over 7,000 square feet with more than adequate parking spaces. The building is located on 1.28 acres with easy access to the Garden State Parkway. There are Solar Panels on the building that the seller owns. Note: Photos only represent two of the units.