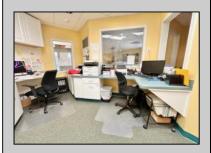

## **COMMENTS**

Looking for a prime location for your business or an investment? This property is located in a commercial area of Cape May Court House with high exposure on Route 9. It is suitable for a variety of commercial uses and there are four units with rental income (one unit to be vacated soon). The building is over 7,000 square feet with more than adequate parking spaces. The building is located on 1.28 acres with easy access to the Garden State Parkway. There are Solar Panels on the building that the seller owns. Note: Photos only represent two of the units.