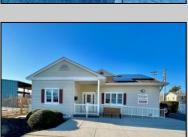

## **COMMENTS**

Looking for a prime location for your business or an investment? This property is located in a commercial area of Cape May Court House with high exposure on Route 9. It is suitable for a variety of commercial uses and there are four units with rental income (one unit to be vacated soon). The building is over 7,000 square feet with more than adequate parking spaces. The building is located on 1.28 acres with easy access to the Garden State Parkway. There are Solar Panels on the building that the seller owns. Note: Photos only represent two of the units.