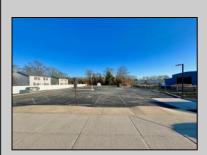

## **COMMENTS**

Looking for a prime location for your business or an investment? This property is located in a commercial area of Cape May Court House with high exposure on Route 9. It is suitable for a variety of commercial uses and there are four units with rental income (one unit to be vacated soon). The building is over 7,000 square feet with more than adequate parking spaces. The building is located on 1.28 acres with easy access to the Garden State Parkway. There are Solar Panels on the building that the seller owns. Note: Photos only represent two of the units.

PROPERTY DETAILS

| OutsideFeatures       | ParkingGarage     | OtherRooms         | Heating     |
|-----------------------|-------------------|--------------------|-------------|
| Security Light/System | 11 Or More Spaces | Office Space Avail | Gas Natural |
|                       |                   |                    |             |
| Cooling               | HotWater          | Water              | Sewer       |
| Central Air           | r Gas             | City               | City        |
| Conditioning          |                   | •                  | -           |