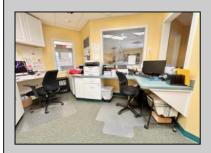

## **COMMENTS**

Looking for a prime location for your business or an investment? This property is located in a commercial area of Cape May Court House with high exposure on Route 9. It is suitable for a variety of commercial uses and there are four units with rental income (one unit to be vacated soon). The building is over 7,000 square feet with more than adequate parking spaces. The building is located on 1.28 acres with easy access to the Garden State Parkway. There are Solar Panels on the building that the seller owns. Note: Photos only represent two of the units.