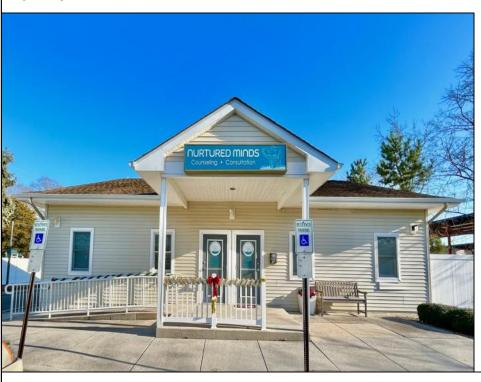

## **COMMENTS**

Looking for a prime location for your business or an investment? This property is located in a commercial area of Cape May Court House with high exposure on Route 9. It is suitable for a variety of commercial uses and there are four units with rental income (one unit to be vacated soon). The building is over 7,000 square feet with more than adequate parking spaces. The building is located on 1.28 acres with easy access to the Garden State Parkway. There are Solar Panels on the building that the seller owns. Note: Photos only represent two of the units.