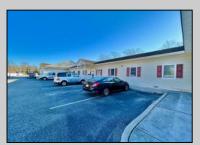

## **COMMENTS**

Looking for a prime location for your business or an investment? This property is located in a commercial area of Cape May Court House with high exposure on Route 9. It is suitable for a variety of commercial uses and there are four units with rental income (one unit to be vacated soon). The building is over 7,000 square feet with more than adequate parking spaces. The building is located on 1.28 acres with easy access to the Garden State Parkway. There are Solar Panels on the building that the seller owns. Note: Photos only represent two of the units.