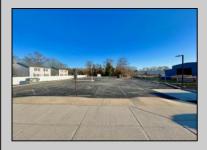

## **COMMENTS**

Looking for a prime location for your business or an investment? This property is located in a commercial area of Cape May Court House with high exposure on Route 9. It is suitable for a variety of commercial uses and there are four units with rental income (one unit to be vacated soon). The building is over 7,000 square feet with more than adequate parking spaces. The building is located on 1.28 acres with easy access to the Garden State Parkway. There are Solar Panels on the building that the seller owns. Note: Photos only represent two of the units.