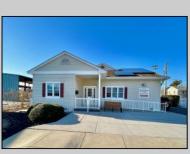

## **COMMENTS**

Looking for a prime location for your business or an investment? This property is located in a commercial area of Cape May Court House with high exposure on Route 9. It is suitable for a variety of commercial uses and there are four units with rental income (one unit to be vacated soon). The building is over 7,000 square feet with more than adequate parking spaces. The building is located on 1.28 acres with easy access to the Garden State Parkway. There are Solar Panels on the building that the seller owns. Note: Photos only represent two of the units.