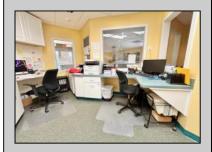

## **COMMENTS**

Looking for a prime location for your business or an investment? This property is located in a commercial area of Cape May Court House with high exposure on Route 9. It is suitable for a variety of commercial uses and there are four units with rental income (one unit to be vacated soon). The building is over 7,000 square feet with more than adequate parking spaces. The building is located on 1.28 acres with easy access to the Garden State Parkway. There are Solar Panels on the building that the seller owns. Note: Photos only represent two of the units.