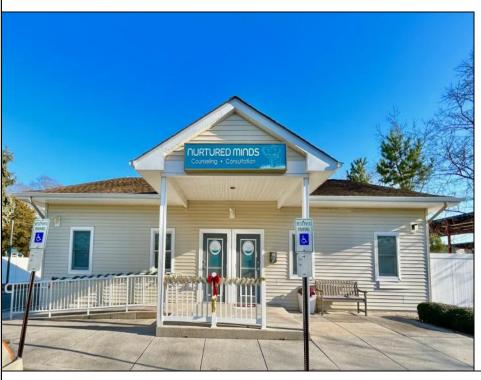

## **COMMENTS**

Looking for a prime location for your business or an investment? This property is located in a commercial area of Cape May Court House with high exposure on Route 9. It is suitable for a variety of commercial uses and there are four units with rental income (one unit to be vacated soon). The building is over 7,000 square feet with more than adequate parking spaces. The building is located on 1.28 acres with easy access to the Garden State Parkway. There are Solar Panels on the building that the seller owns. Note: Photos only represent two of the units.