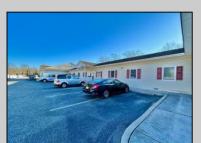

## **COMMENTS**

Looking for a prime location for your business or an investment? This property is located in a commercial area of Cape May Court House with high exposure on Route 9. It is suitable for a variety of commercial uses and there are four units with rental income (one unit to be vacated soon). The building is over 7,000 square feet with more than adequate parking spaces. The building is located on 1.28 acres with easy access to the Garden State Parkway. There are Solar Panels on the building that the seller owns. Note: Photos only represent two of the units.

PROPERTY DETAILS

| OutsideFeatures                | ParkingGarage     | OtherRooms         | Heating     |
|--------------------------------|-------------------|--------------------|-------------|
| Security Light/System          | 11 Or More Spaces | Office Space Avail | Gas Natural |
| Cooling Central A Conditioning | HotWater          | Water              | Sewer       |
|                                | ir Gas            | City               | City        |