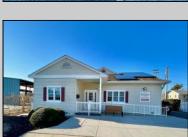

## **COMMENTS**

Looking for a prime location for your business or an investment? This property is located in a commercial area of Cape May Court House with high exposure on Route 9. It is suitable for a variety of commercial uses and there are four units with rental income (one unit to be vacated soon). The building is over 7,000 square feet with more than adequate parking spaces. The building is located on 1.28 acres with easy access to the Garden State Parkway. There are Solar Panels on the building that the seller owns. Note: Photos only represent two of the units.