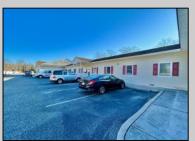

## **COMMENTS**

Looking for a prime location for your business or an investment? This property is located in a commercial area of Cape May Court House with high exposure on Route 9. It is suitable for a variety of commercial uses and there are four units with rental income (one unit to be vacated soon). The building is over 7,000 square feet with more than adequate parking spaces. The building is located on 1.28 acres with easy access to the Garden State Parkway. There are Solar Panels on the building that the seller owns. Note: Photos only represent two of the units.