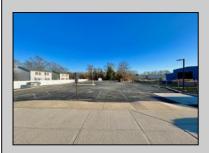

## **COMMENTS**

Looking for a prime location for your business or an investment? This property is located in a commercial area of Cape May Court House with high exposure on Route 9. It is suitable for a variety of commercial uses and there are four units with rental income (one unit to be vacated soon). The building is over 7,000 square feet with more than adequate parking spaces. The building is located on 1.28 acres with easy access to the Garden State Parkway. There are Solar Panels on the building that the seller owns. Note: Photos only represent two of the units.

**PROPERTY DETAILS** 

| OutsideFeatures                | ParkingGarage     | OtherRooms         | Heating     |
|--------------------------------|-------------------|--------------------|-------------|
| Security Light/System          | 11 Or More Spaces | Office Space Avail | Gas Natural |
| Cooling Central A Conditioning | HotWater          | Water              | Sewer       |
|                                | ir Gas            | City               | City        |