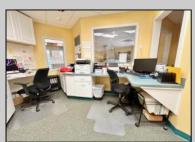

## **COMMENTS**

Looking for a prime location for your business or an investment? This property is located in a commercial area of Cape May Court House with high exposure on Route 9. It is suitable for a variety of commercial uses and there are four units with rental income (one unit to be vacated soon). The building is over 7,000 square feet with more than adequate parking spaces. The building is located on 1.28 acres with easy access to the Garden State Parkway. There are Solar Panels on the building that the seller owns. Note: Photos only represent two of the units.