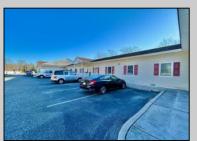

## **COMMENTS**

Looking for a prime location for your business or an investment? This property is located in a commercial area of Cape May Court House with high exposure on Route 9. It is suitable for a variety of commercial uses and there are four units with rental income (one unit to be vacated soon). The building is over 7,000 square feet with more than adequate parking spaces. The building is located on 1.28 acres with easy access to the Garden State Parkway. There are Solar Panels on the building that the seller owns. Note: Photos only represent two of the units.