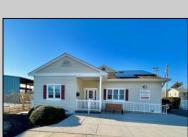

## **COMMENTS**

Looking for a prime location for your business or an investment? This property is located in a commercial area of Cape May Court House with high exposure on Route 9. It is suitable for a variety of commercial uses and there are four units with rental income (one unit to be vacated soon). The building is over 7,000 square feet with more than adequate parking spaces. The building is located on 1.28 acres with easy access to the Garden State Parkway. There are Solar Panels on the building that the seller owns. Note: Photos only represent two of the units.