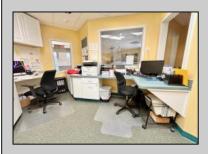

## **COMMENTS**

Looking for a prime location for your business or an investment? This property is located in a commercial area of Cape May Court House with high exposure on Route 9. It is suitable for a variety of commercial uses and there are four units with rental income (one unit to be vacated soon). The building is over 7,000 square feet with more than adequate parking spaces. The building is located on 1.28 acres with easy access to the Garden State Parkway. There are Solar Panels on the building that the seller owns. Note: Photos only represent two of the units.