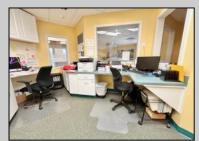

## COMMENTS

Looking for a prime location for your business or an investment? This property is located in a commercial area of Cape May Court House with high exposure on Route 9. It is suitable for a variety of commercial uses and there are four units with rental income (one unit to be vacated soon). The building is over 7,000 square feet with more than adequate parking spaces. The building is located on 1.28 acres with easy access to the Garden State Parkway. There are Solar Panels on the building that the seller owns. Note: Photos only represent two of the units.