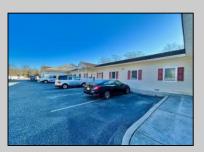

## COMMENTS

Looking for a prime location for your business or an investment? This property is located in a commercial area of Cape May Court House with high exposure on Route 9. It is suitable for a variety of commercial uses and there are four units with rental income (one unit to be vacated soon). The building is over 7,000 square feet with more than adequate parking spaces. The building is located on 1.28 acres with easy access to the Garden State Parkway. There are Solar Panels on the building that the seller owns. Note: Photos only represent two of the units.