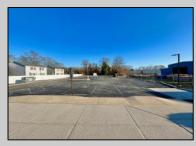

## COMMENTS

Looking for a prime location for your business or an investment? This property is located in a commercial area of Cape May Court House with high exposure on Route 9. It is suitable for a variety of commercial uses and there are four units with rental income (one unit to be vacated soon). The building is over 7,000 square feet with more than adequate parking spaces. The building is located on 1.28 acres with easy access to the Garden State Parkway. There are Solar Panels on the building that the seller owns. Note: Photos only represent two of the units.

City

| PROPERTY DETAILS                         |                                    |                                  |                        |
|------------------------------------------|------------------------------------|----------------------------------|------------------------|
| OutsideFeatures<br>Security Light/System | ParkingGarage<br>11 Or More Spaces | OtherRooms<br>Office Space Avail | Heating<br>Gas Natural |
| Cooling                                  | HotWater                           | Water                            | Sewer                  |