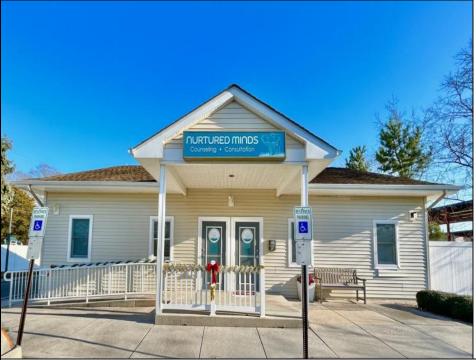

## COMMENTS

Looking for a prime location for your business or an investment? This property is located in a commercial area of Cape May Court House with high exposure on Route 9. It is suitable for a variety of commercial uses and there are four units with rental income (one unit to be vacated soon). The building is over 7,000 square feet with more than adequate parking spaces. The building is located on 1.28 acres with easy access to the Garden State Parkway. There are Solar Panels on the building that the seller owns. Note: Photos only represent two of the units.