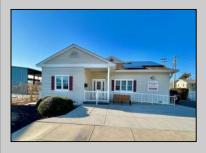

## COMMENTS

Looking for a prime location for your business or an investment? This property is located in a commercial area of Cape May Court House with high exposure on Route 9. It is suitable for a variety of commercial uses and there are four units with rental income (one unit to be vacated soon). The building is over 7,000 square feet with more than adequate parking spaces. The building is located on 1.28 acres with easy access to the Garden State Parkway. There are Solar Panels on the building that the seller owns. Note: Photos only represent two of the units.