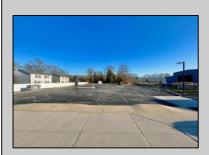

## **COMMENTS**

Looking for a prime location for your business or an investment? This property is located in a commercial area of Cape May Court House with high exposure on Route 9. It is suitable for a variety of commercial uses and there are four units with rental income (one unit to be vacated soon). The building is over 7,000 square feet with more than adequate parking spaces. The building is located on 1.28 acres with easy access to the Garden State Parkway. There are Solar Panels on the building that the seller owns. Note: Photos only represent two of the units.