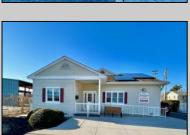

## **COMMENTS**

Looking for a prime location for your business or an investment? This property is located in a commercial area of Cape May Court House with high exposure on Route 9. It is suitable for a variety of commercial uses and there are four units with rental income (one unit to be vacated soon). The building is over 7,000 square feet with more than adequate parking spaces. The building is located on 1.28 acres with easy access to the Garden State Parkway. There are Solar Panels on the building that the seller owns. Note: Photos only represent two of the units.