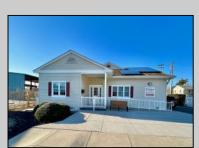

## **COMMENTS**

Looking for a prime location for your business or an investment? This property is located in a commercial area of Cape May Court House with high exposure on Route 9. It is suitable for a variety of commercial uses and there are four units with rental income (one unit to be vacated soon). The building is over 7,000 square feet with more than adequate parking spaces. The building is located on 1.28 acres with easy access to the Garden State Parkway. There are Solar Panels on the building that the seller owns. Note: Photos only represent two of the units.