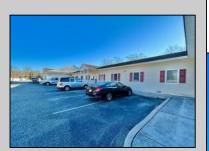

## **COMMENTS**

Looking for a prime location for your business or an investment? This property is located in a commercial area of Cape May Court House with high exposure on Route 9. It is suitable for a variety of commercial uses and there are four units with rental income (one unit to be vacated soon). The building is over 7,000 square feet with more than adequate parking spaces. The building is located on 1.28 acres with easy access to the Garden State Parkway. There are Solar Panels on the building that the seller owns. Note: Photos only represent two of the units.