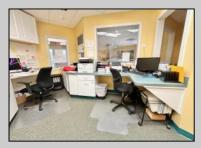

## **COMMENTS**

Looking for a prime location for your business or an investment? This property is located in a commercial area of Cape May Court House with high exposure on Route 9. It is suitable for a variety of commercial uses and there are four units with rental income (one unit to be vacated soon). The building is over 7,000 square feet with more than adequate parking spaces. The building is located on 1.28 acres with easy access to the Garden State Parkway. There are Solar Panels on the building that the seller owns. Note: Photos only represent two of the units.