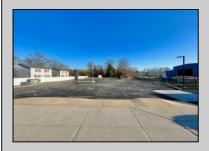

## **COMMENTS**

Looking for a prime location for your business or an investment? This property is located in a commercial area of Cape May Court House with high exposure on Route 9. It is suitable for a variety of commercial uses and there are four units with rental income (one unit to be vacated soon). The building is over 7,000 square feet with more than adequate parking spaces. The building is located on 1.28 acres with easy access to the Garden State Parkway. There are Solar Panels on the building that the seller owns. Note: Photos only represent two of the units.

PROPERTY DETAILS

| OutsideFeatures       | ParkingGarage     | OtherRooms         | Heating     |
|-----------------------|-------------------|--------------------|-------------|
| Security Light/System | 11 Or More Spaces | Office Space Avail | Gas Natural |
| , , ,                 | •                 | ,                  |             |
| Cooling               | HotWater          | Water              | Sewer       |
| Central A             | ir Gas            | City               | City        |
| Conditioning          |                   | •                  | •           |