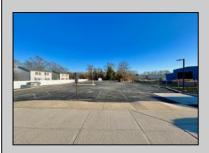

## **COMMENTS**

Looking for a prime location for your business or an investment? This property is located in a commercial area of Cape May Court House with high exposure on Route 9. It is suitable for a variety of commercial uses and there are four units with rental income (one unit to be vacated soon). The building is over 7,000 square feet with more than adequate parking spaces. The building is located on 1.28 acres with easy access to the Garden State Parkway. There are Solar Panels on the building that the seller owns. Note: Photos only represent two of the units.

PROPERTY DETAILS

| OutsideFeatures                | ParkingGarage     | OtherRooms         | Heating     |
|--------------------------------|-------------------|--------------------|-------------|
| Security Light/System          | 11 Or More Spaces | Office Space Avail | Gas Natural |
| Cooling Central A Conditioning | HotWater          | Water              | Sewer       |
|                                | ir Gas            | City               | City        |