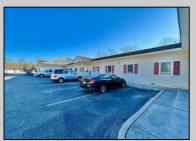

## **COMMENTS**

Looking for a prime location for your business or an investment? This property is located in a commercial area of Cape May Court House with high exposure on Route 9. It is suitable for a variety of commercial uses and there are four units with rental income (one unit to be vacated soon). The building is over 7,000 square feet with more than adequate parking spaces. The building is located on 1.28 acres with easy access to the Garden State Parkway. There are Solar Panels on the building that the seller owns. Note: Photos only represent two of the units.