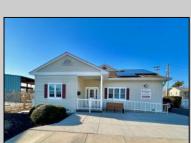

## **COMMENTS**

Looking for a prime location for your business or an investment? This property is located in a commercial area of Cape May Court House with high exposure on Route 9. It is suitable for a variety of commercial uses and there are four units with rental income (one unit to be vacated soon). The building is over 7,000 square feet with more than adequate parking spaces. The building is located on 1.28 acres with easy access to the Garden State Parkway. There are Solar Panels on the building that the seller owns. Note: Photos only represent two of the units.