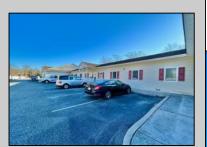

## **COMMENTS**

Looking for a prime location for your business or an investment? This property is located in a commercial area of Cape May Court House with high exposure on Route 9. It is suitable for a variety of commercial uses and there are four units with rental income (one unit to be vacated soon). The building is over 7,000 square feet with more than adequate parking spaces. The building is located on 1.28 acres with easy access to the Garden State Parkway. There are Solar Panels on the building that the seller owns. Note: Photos only represent two of the units.