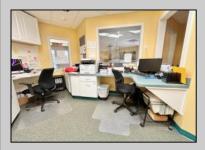

## **COMMENTS**

Looking for a prime location for your business or an investment? This property is located in a commercial area of Cape May Court House with high exposure on Route 9. It is suitable for a variety of commercial uses and there are four units with rental income (one unit to be vacated soon). The building is over 7,000 square feet with more than adequate parking spaces. The building is located on 1.28 acres with easy access to the Garden State Parkway. There are Solar Panels on the building that the seller owns. Note: Photos only represent two of the units.