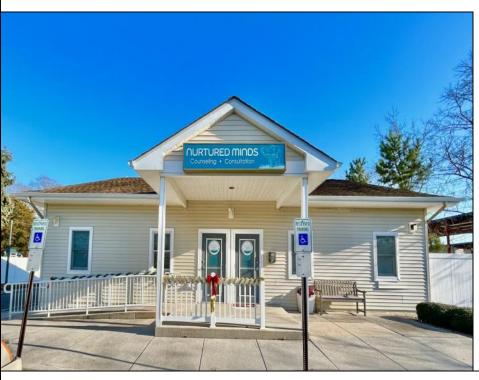

## **COMMENTS**

Looking for a prime location for your business or an investment? This property is located in a commercial area of Cape May Court House with high exposure on Route 9. It is suitable for a variety of commercial uses and there are four units with rental income (one unit to be vacated soon). The building is over 7,000 square feet with more than adequate parking spaces. The building is located on 1.28 acres with easy access to the Garden State Parkway. There are Solar Panels on the building that the seller owns. Note: Photos only represent two of the units.