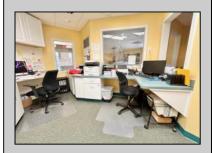

## **COMMENTS**

Looking for a prime location for your business or an investment? This property is located in a commercial area of Cape May Court House with high exposure on Route 9. It is suitable for a variety of commercial uses and there are four units with rental income (one unit to be vacated soon). The building is over 7,000 square feet with more than adequate parking spaces. The building is located on 1.28 acres with easy access to the Garden State Parkway. There are Solar Panels on the building that the seller owns. Note: Photos only represent two of the units.