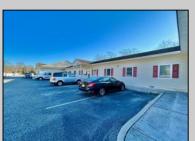

## **COMMENTS**

Looking for a prime location for your business or an investment? This property is located in a commercial area of Cape May Court House with high exposure on Route 9. It is suitable for a variety of commercial uses and there are four units with rental income (one unit to be vacated soon). The building is over 7,000 square feet with more than adequate parking spaces. The building is located on 1.28 acres with easy access to the Garden State Parkway. There are Solar Panels on the building that the seller owns. Note: Photos only represent two of the units.

PROPERTY DETAILS

| OutsideFeatures                | ParkingGarage     | OtherRooms         | Heating     |
|--------------------------------|-------------------|--------------------|-------------|
| Security Light/System          | 11 Or More Spaces | Office Space Avail | Gas Natural |
| Cooling Central A Conditioning | HotWater          | Water              | Sewer       |
|                                | ir Gas            | City               | City        |