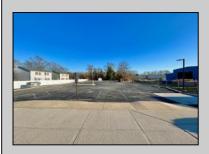

## **COMMENTS**

Looking for a prime location for your business or an investment? This property is located in a commercial area of Cape May Court House with high exposure on Route 9. It is suitable for a variety of commercial uses and there are four units with rental income (one unit to be vacated soon). The building is over 7,000 square feet with more than adequate parking spaces. The building is located on 1.28 acres with easy access to the Garden State Parkway. There are Solar Panels on the building that the seller owns. Note: Photos only represent two of the units.

PROPERTY DETAILS

| OutsideFeatures                | ParkingGarage     | OtherRooms         | Heating     |
|--------------------------------|-------------------|--------------------|-------------|
| Security Light/System          | 11 Or More Spaces | Office Space Avail | Gas Natural |
| Cooling Central A Conditioning | HotWater          | Water              | Sewer       |
|                                | ir Gas            | City               | City        |