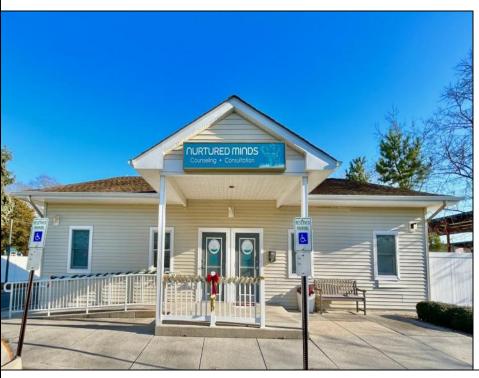

## **COMMENTS**

Looking for a prime location for your business or an investment? This property is located in a commercial area of Cape May Court House with high exposure on Route 9. It is suitable for a variety of commercial uses and there are four units with rental income (one unit to be vacated soon). The building is over 7,000 square feet with more than adequate parking spaces. The building is located on 1.28 acres with easy access to the Garden State Parkway. There are Solar Panels on the building that the seller owns. Note: Photos only represent two of the units.