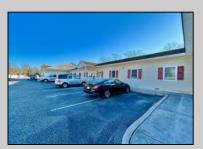

## **COMMENTS**

Looking for a prime location for your business or an investment? This property is located in a commercial area of Cape May Court House with high exposure on Route 9. It is suitable for a variety of commercial uses and there are four units with rental income (one unit to be vacated soon). The building is over 7,000 square feet with more than adequate parking spaces. The building is located on 1.28 acres with easy access to the Garden State Parkway. There are Solar Panels on the building that the seller owns. Note: Photos only represent two of the units.

PROPERTY DETAILS

| OutsideFeatures                | ParkingGarage     | OtherRooms         | Heating     |
|--------------------------------|-------------------|--------------------|-------------|
| Security Light/System          | 11 Or More Spaces | Office Space Avail | Gas Natural |
| Cooling Central A Conditioning | HotWater          | Water              | Sewer       |
|                                | ir Gas            | City               | City        |