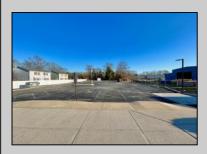

## **COMMENTS**

Looking for a prime location for your business or an investment? This property is located in a commercial area of Cape May Court House with high exposure on Route 9. It is suitable for a variety of commercial uses and there are four units with rental income (one unit to be vacated soon). The building is over 7,000 square feet with more than adequate parking spaces. The building is located on 1.28 acres with easy access to the Garden State Parkway. There are Solar Panels on the building that the seller owns. Note: Photos only represent two of the units.

PROPERTY DETAILS

| OutsideFeatures                 | ParkingGarage     | OtherRooms         | Heating     |
|---------------------------------|-------------------|--------------------|-------------|
| Security Light/System           | 11 Or More Spaces | Office Space Avail | Gas Natural |
| Cooling Central Ai Conditioning | HotWater          | Water              | Sewer       |
|                                 | ir Gas            | City               | City        |