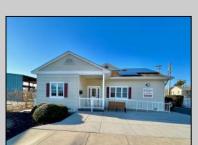

## **COMMENTS**

Looking for a prime location for your business or an investment? This property is located in a commercial area of Cape May Court House with high exposure on Route 9. It is suitable for a variety of commercial uses and there are four units with rental income (one unit to be vacated soon). The building is over 7,000 square feet with more than adequate parking spaces. The building is located on 1.28 acres with easy access to the Garden State Parkway. There are Solar Panels on the building that the seller owns. Note: Photos only represent two of the units.