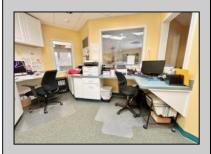

## **COMMENTS**

Looking for a prime location for your business or an investment? This property is located in a commercial area of Cape May Court House with high exposure on Route 9. It is suitable for a variety of commercial uses and there are four units with rental income (one unit to be vacated soon). The building is over 7,000 square feet with more than adequate parking spaces. The building is located on 1.28 acres with easy access to the Garden State Parkway. There are Solar Panels on the building that the seller owns. Note: Photos only represent two of the units.