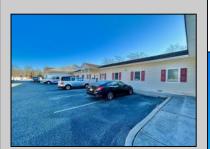

## **COMMENTS**

Looking for a prime location for your business or an investment? This property is located in a commercial area of Cape May Court House with high exposure on Route 9. It is suitable for a variety of commercial uses and there are four units with rental income (one unit to be vacated soon). The building is over 7,000 square feet with more than adequate parking spaces. The building is located on 1.28 acres with easy access to the Garden State Parkway. There are Solar Panels on the building that the seller owns. Note: Photos only represent two of the units.