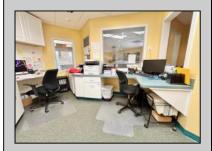

## **COMMENTS**

Looking for a prime location for your business or an investment? This property is located in a commercial area of Cape May Court House with high exposure on Route 9. It is suitable for a variety of commercial uses and there are four units with rental income (one unit to be vacated soon). The building is over 7,000 square feet with more than adequate parking spaces. The building is located on 1.28 acres with easy access to the Garden State Parkway. There are Solar Panels on the building that the seller owns. Note: Photos only represent two of the units.