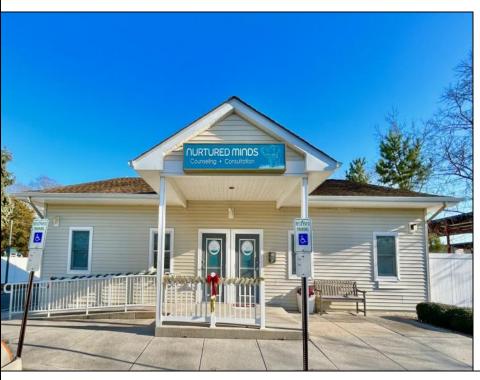

## **COMMENTS**

Looking for a prime location for your business or an investment? This property is located in a commercial area of Cape May Court House with high exposure on Route 9. It is suitable for a variety of commercial uses and there are four units with rental income (one unit to be vacated soon). The building is over 7,000 square feet with more than adequate parking spaces. The building is located on 1.28 acres with easy access to the Garden State Parkway. There are Solar Panels on the building that the seller owns. Note: Photos only represent two of the units.