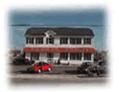

## **COMMENTS**

Looking for a prime location for your business or an investment? This property is located in a commercial area of Cape May Court House with high exposure on Route 9. It is suitable for a variety of commercial uses and there are four units with rental income (one unit to be vacated soon). The building is over 7,000 square feet with more than adequate parking spaces. The building is located on 1.28 acres with easy access to the Garden State Parkway. There are Solar Panels on the building that the seller owns. Note: Photos only represent two of the units.