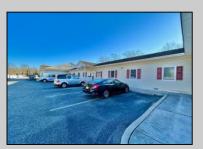

## **COMMENTS**

Looking for a prime location for your business or an investment? This property is located in a commercial area of Cape May Court House with high exposure on Route 9. It is suitable for a variety of commercial uses and there are four units with rental income (one unit to be vacated soon). The building is over 7,000 square feet with more than adequate parking spaces. The building is located on 1.28 acres with easy access to the Garden State Parkway. There are Solar Panels on the building that the seller owns. Note: Photos only represent two of the units.