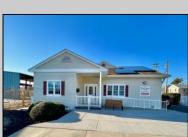

## **COMMENTS**

Looking for a prime location for your business or an investment? This property is located in a commercial area of Cape May Court House with high exposure on Route 9. It is suitable for a variety of commercial uses and there are four units with rental income (one unit to be vacated soon). The building is over 7,000 square feet with more than adequate parking spaces. The building is located on 1.28 acres with easy access to the Garden State Parkway. There are Solar Panels on the building that the seller owns. Note: Photos only represent two of the units.