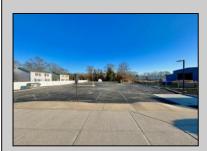

## **COMMENTS**

Looking for a prime location for your business or an investment? This property is located in a commercial area of Cape May Court House with high exposure on Route 9. It is suitable for a variety of commercial uses and there are four units with rental income (one unit to be vacated soon). The building is over 7,000 square feet with more than adequate parking spaces. The building is located on 1.28 acres with easy access to the Garden State Parkway. There are Solar Panels on the building that the seller owns. Note: Photos only represent two of the units.

| PROPERTY DETAILS               |                   |                    |             |
|--------------------------------|-------------------|--------------------|-------------|
| OutsideFeatures                | ParkingGarage     | OtherRooms         | Heating     |
| Security Light/System          | 11 Or More Spaces | Office Space Avail | Gas Natural |
| Cooling Central A Conditioning | HotWater          | Water              | Sewer       |
|                                | ir Gas            | City               | City        |