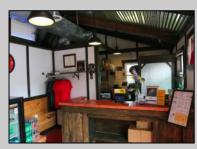

## COMMENTS

Cape May/ Delaware Bay area to go style high visibility restaurant. Successful, fully established year-round business with many new upgrades and improvements that include the equipment, building and real estate (inventory can be supplied). There is also the Potential for a 2-3 lot subdivision with Township Approvals. There\'s plenty of parking, a large lot (129\' x129\'), central air and heat. Proven income maker, seller willing to train during the transition period. Financials available to qualified buyers. The property is GB and composed of 2 lots one is 60 x 121 with a 1 story commercial restaurant of Approx. 1190 sq. ft. and the second lot is 62 x111 which is a gravel parking lot. Recent improvement almost \$100,000, new branding, just added an additional commercial convection oven, valued approx. \$6,000 to the kitchen, website development, online reputation, new logo, new physical sign, new phone system, new security cameras, added a POS system to name a few of the recent upgrades. New December 2022: A new commercial dishwasher was installed. This has made the washing amazingly easier and the workload much less so one less position was cut required. Electrical upgrades too: Installation of new 400-amp service upgrade for future electrical loads. Includes new meter enclosure and additional 200-amp exterior main breaker panel. The existing 200-amp panel stayed in the same location; wiring originates from a new disconnect next to the meter enclosure. The owners are selling the real estate and the business as they need to move out of state to take care of the family. Call today and take this lucrative business over and be your own boss. Showings by appointment only