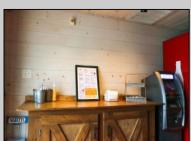

## COMMENTS

Cape May/ Delaware Bay area to go style high visibility restaurant. Successful, fully established year-round business with many new upgrades and improvements that include the equipment, building and real estate (inventory can be supplied). There is also the Potential for a 2-3 lot subdivision with Township Approvals. There\'s plenty of parking, a large lot (129\' x129\'), central air and heat. Proven income maker, seller willing to train during the transition period. Financials available to qualified buyers. The property is GB and composed of 2 lots one is 60 x 121 with a 1 story commercial restaurant of Approx. 1190 sq. ft. and the second lot is 62 x111 which is a gravel parking lot. Recent improvement almost \$100,000, new branding, just added an additional commercial convection oven, valued approx. \$6,000 to the kitchen, website development, online reputation, new logo, new physical sign, new phone system, new security cameras, added a POS system to name a few of the recent upgrades. New December 2022: A new commercial dishwasher was installed. This has made the washing amazingly easier and the workload much less so one less position was cut required. Electrical upgrades too: Installation of new 400-amp service upgrade for future electrical loads. Includes new meter enclosure and additional 200-amp exterior main breaker panel. The existing 200-amp panel stayed in the same location; wiring originates from a new disconnect next to the meter enclosure. The owners are selling the real estate and the business as they need to move out of state to take care of the family. Call today and take this lucrative business over and be your own boss. Showings by appointment only