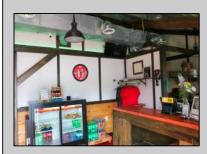

## COMMENTS

Cape May/ Delaware Bay area to go style high visibility restaurant. Successful, fully established year-round business with many new upgrades and improvements that include the equipment, building and real estate (inventory can be supplied). There is also the Potential for a 2-3 lot subdivision with Township Approvals. There\'s plenty of parking, a large lot (129\' x129\'), central air and heat. Proven income maker, seller willing to train during the transition period. Financials available to qualified buyers. The property is GB and composed of 2 lots one is 60 x 121 with a 1 story commercial restaurant of Approx. 1190 sq. ft. and the second lot is 62 x111 which is a gravel parking lot. Recent improvement almost \$100,000, new branding, just added an additional commercial convection oven, valued approx. \$6,000 to the kitchen, website development, online reputation, new logo, new physical sign, new phone system, new security cameras, added a POS system to name a few of the recent upgrades. New December 2022: A new commercial dishwasher was installed. This has made the washing amazingly easier and the workload much less so one less position was cut required. Electrical upgrades too: Installation of new 400-amp service upgrade for future electrical loads. Includes new meter enclosure and additional 200-amp exterior main breaker panel. The existing 200-amp panel stayed in the same location; wiring originates from a new disconnect next to the meter enclosure. The owners are selling the real estate and the business as they need to move out of state to take care of the family. Call today and take this lucrative business over and be your own boss. Showings by appointment only