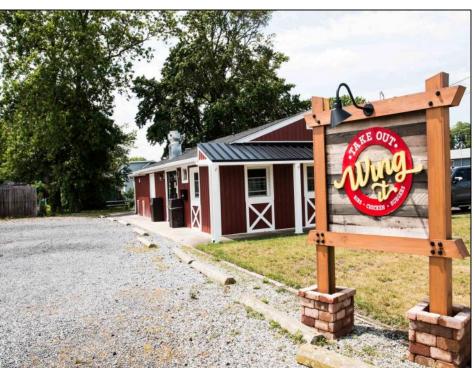

## COMMENTS

Cape May/ Delaware Bay area to go style high visibility restaurant. Successful, fully established year-round business with many new upgrades and improvements that include the equipment, building and real estate (inventory can be supplied). There is also the Potential for a 2-3 lot subdivision with Township Approvals. There\'s plenty of parking, a large lot (129\' x129\'), central air and heat. Proven income maker, seller willing to train during the transition period. Financials available to qualified buyers. The property is GB and composed of 2 lots one is 60 x 121 with a 1 story commercial restaurant of Approx. 1190 sq. ft. and the second lot is 62 x111 which is a gravel parking lot. Recent improvement almost \$100,000, new branding, just added an additional commercial convection oven, valued approx. \$6,000 to the kitchen, website development, online reputation, new logo, new physical sign, new phone system, new security cameras, added a POS system to name a few of the recent upgrades. New December 2022: A new commercial dishwasher was installed. This has made the washing amazingly easier and the workload much less so one less position was cut required. Electrical upgrades too: Installation of new 400-amp service upgrade for future electrical loads. Includes new meter enclosure and additional 200-amp exterior main breaker panel. The existing 200-amp panel stayed in the same location; wiring originates from a new disconnect next to the meter enclosure. The owners are selling the real estate and the business as they need to move out of state to take care of the family. Call today and take this lucrative business over and be your own boss. Showings by appointment only