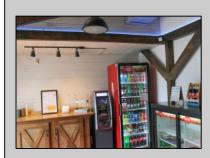

## COMMENTS

Cape May/ Delaware Bay area to go style high visibility restaurant. Successful, fully established year-round business with many new upgrades and improvements that include the equipment, building and real estate (inventory can be supplied). There is also the Potential for a 2-3 lot subdivision with Township Approvals. There\'s plenty of parking, a large lot (129\' x129\'), central air and heat. Proven income maker, seller willing to train during the transition period. Financials available to qualified buyers. The property is GB and composed of 2 lots one is 60 x 121 with a 1 story commercial restaurant of Approx. 1190 sq. ft. and the second lot is 62 x111 which is a gravel parking lot. Recent improvement almost \$100,000, new branding, just added an additional commercial convection oven, valued approx. \$6,000 to the kitchen, website development, online reputation, new logo, new physical sign, new phone system, new security cameras, added a POS system to name a few of the recent upgrades. New December 2022: A new commercial dishwasher was installed. This has made the washing amazingly easier and the workload much less so one less position was cut required. Electrical upgrades too: Installation of new 400-amp service upgrade for future electrical loads. Includes new meter enclosure and additional 200-amp exterior main breaker panel. The existing 200-amp panel stayed in the same location; wiring originates from a new disconnect next to the meter enclosure. The owners are selling the real estate and the business as they need to move out of state to take care of the family. Call today and take this lucrative business over and be your own boss. Showings by appointment only