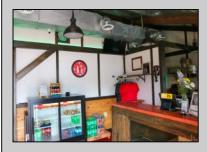

## **COMMENTS**

Cape May/ Delaware Bay area to go style high visibility restaurant. Successful, fully established year-round business with many new upgrades and improvements that include the equipment, building and real estate (inventory can be supplied). There is also the Potential for a 2-3 lot subdivision with Township Approvals. There\'s plenty of parking, a large lot (129\' x129\'), central air and heat. Proven income maker, seller willing to train during the transition period. Financials available to qualified buyers. The property is GB and composed of 2 lots one is 60 x 121 with a 1 story commercial restaurant of Approx. 1190 sq. ft. and the second lot is 62 x111 which is a gravel parking lot. Recent improvement almost \$100,000, new branding, just added an additional commercial convection oven, valued approx. \$6,000 to the kitchen, website development, online reputation, new logo, new physical sign, new phone system, new security cameras, added a POS system to name a few of the recent upgrades. New December 2022: A new commercial dishwasher was installed. This has made the washing amazingly easier and the workload much less so one less position was cut required. Electrical upgrades too: Installation of new 400-amp service upgrade for future electrical loads. Includes new meter enclosure and additional 200-amp exterior main breaker panel. The existing 200-amp panel stayed in the same location; wiring originates from a new disconnect next to the meter enclosure. The owners are selling the real estate and the business as they need to move out of state to take care of the family. Call today and take this lucrative business over and be your own boss. Showings by appointment