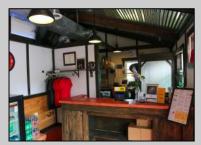

## **COMMENTS**

Cape May/ Delaware Bay area to go style high visibility restaurant. Successful, fully established year-round business with many new upgrades and improvements that include the equipment, building and real estate (inventory can be supplied). There is also the Potential for a 2-3 lot subdivision with Township Approvals. There\'s plenty of parking, a large lot (129\' x129\'), central air and heat. Proven income maker, seller willing to train during the transition period. Financials available to qualified buyers. The property is GB and composed of 2 lots one is 60 x 121 with a 1 story commercial restaurant of Approx. 1190 sq. ft. and the second lot is 62 x111 which is a gravel parking lot. Recent improvement almost \$100,000, new branding, just added an additional commercial convection oven, valued approx. \$6,000 to the kitchen, website development, online reputation, new logo, new physical sign, new phone system, new security cameras, added a POS system to name a few of the recent upgrades. New December 2022: A new commercial dishwasher was installed. This has made the washing amazingly easier and the workload much less so one less position was cut required. Electrical upgrades too: Installation of new 400-amp service upgrade for future electrical loads. Includes new meter enclosure and additional 200-amp exterior main breaker panel. The existing 200-amp panel stayed in the same location; wiring originates from a new disconnect next to the meter enclosure. The owners are selling the real estate and the business as they need to move out of state to take care of the family. Call today and take this lucrative business over and be your own boss. Showings by appointment