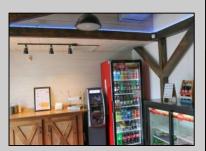

## **COMMENTS**

Cape May/ Delaware Bay area to go style high visibility restaurant. Successful, fully established year-round business with many new upgrades and improvements that include the equipment, building and real estate (inventory can be supplied). There is also the Potential for a 2-3 lot subdivision with Township Approvals. There\'s plenty of parking, a large lot (129\' x129\'), central air and heat. Proven income maker, seller willing to train during the transition period. Financials available to qualified buyers. The property is GB and composed of 2 lots one is 60 x 121 with a 1 story commercial restaurant of Approx. 1190 sq. ft. and the second lot is 62 x111 which is a gravel parking lot. Recent improvement almost \$100,000, new branding, just added an additional commercial convection oven, valued approx. \$6,000 to the kitchen, website development, online reputation, new logo, new physical sign, new phone system, new security cameras, added a POS system to name a few of the recent upgrades. New December 2022: A new commercial dishwasher was installed. This has made the washing amazingly easier and the workload much less so one less position was cut required. Electrical upgrades too: Installation of new 400-amp service upgrade for future electrical loads. Includes new meter enclosure and additional 200-amp exterior main breaker panel. The existing 200-amp panel stayed in the same location; wiring originates from a new disconnect next to the meter enclosure. The owners are selling the real estate and the business as they need to move out of state to take care of the family. Call today and take this lucrative business over and be your own boss. Showings by appointment