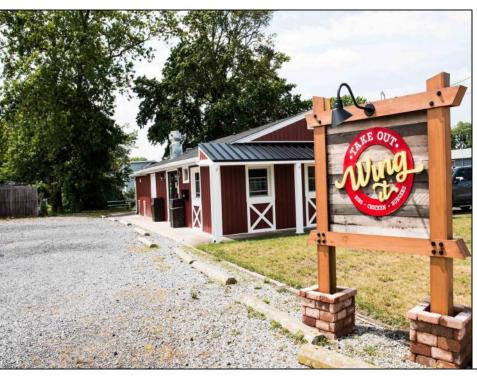

## **COMMENTS**

Cape May/ Delaware Bay area to go style high visibility restaurant. Successful, fully established year-round business with many new upgrades and improvements that include the equipment, building and real estate (inventory can be supplied). There is also the Potential for a 2-3 lot subdivision with Township Approvals. There\'s plenty of parking, a large lot (129\' x129\'), central air and heat. Proven income maker, seller willing to train during the transition period. Financials available to qualified buyers. The property is GB and composed of 2 lots one is 60 x 121 with a 1 story commercial restaurant of Approx. 1190 sq. ft. and the second lot is 62 x111 which is a gravel parking lot. Recent improvement almost \$100,000, new branding, just added an additional commercial convection oven, valued approx. \$6,000 to the kitchen, website development, online reputation, new logo, new physical sign, new phone system, new security cameras, added a POS system to name a few of the recent upgrades. New December 2022: A new commercial dishwasher was installed. This has made the washing amazingly easier and the workload much less so one less position was cut required. Electrical upgrades too: Installation of new 400-amp service upgrade for future electrical loads. Includes new meter enclosure and additional 200-amp exterior main breaker panel. The existing 200-amp panel stayed in the same location; wiring originates from a new disconnect next to the meter enclosure. The owners are selling the real estate and the business as they need to move out of state to take care of the family. Call today and take this lucrative business over and be your own boss. Showings by appointment