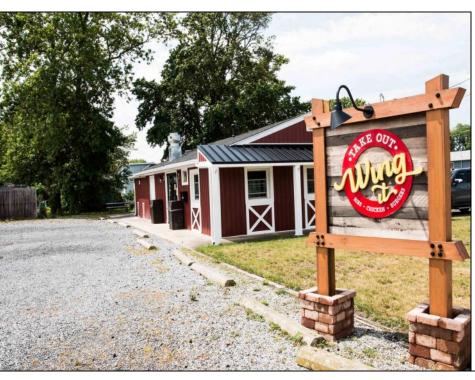

Berger Realty, Inc. 3160 Asbury Avenue Ocean City, NJ 08226 1-877-237-4371 / 609-399-0076 info@bergerrealty.com

1265 Bayshore Villas, NJ 08251

Asking \$375,000.00

## **COMMENTS**

Cape May/ Delaware Bay area to go style high visibility restaurant. Successful, fully established year-round business with many new upgrades and improvements that include the equipment, building and real estate (inventory can be supplied). There is also the Potential for a 2-3 lot subdivision with Township Approvals. There\'s plenty of parking, a large lot (129\' x129\'), central air and heat. Proven income maker, seller willing to train during the transition period. Financials available to qualified buyers. The property is GB and composed of 2 lots one is 60 x 121 with a 1 story commercial restaurant of Approx. 1190 sq. ft. and the second lot is 62 x111 which is a gravel parking lot. Recent improvement almost \$100,000, new branding, just added an additional commercial convection oven, valued approx. \$6,000 to the kitchen, website development, online reputation, new logo, new physical sign, new phone system, new security cameras, added a POS system to name a few of the recent upgrades. New December 2022: A new commercial dishwasher was installed. This has made the washing amazingly easier and the workload much less so one less position was cut required. Electrical upgrades too: Installation of new 400-amp service upgrade for future electrical loads. Includes new meter enclosure and additional 200-amp exterior main breaker panel. The existing 200-amp panel stayed in the same location; wiring originates from a new disconnect next to the meter enclosure. The owners are selling the real estate and the business as they need to move out of state to take care of the family. Call today and take this lucrative business over and be your own boss. Showings by appointment