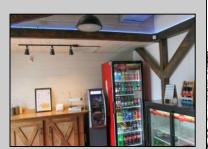

## **COMMENTS**

Cape May/ Delaware Bay area to go style high visibility restaurant. Successful, fully established year-round business with many new upgrades and improvements that include the equipment, building and real estate (inventory can be supplied). There is also the Potential for a 2-3 lot subdivision with Township Approvals. There\'s plenty of parking, a large lot (129\' x129\'), central air and heat. Proven income maker, seller willing to train during the transition period. Financials available to qualified buyers. The property is GB and composed of 2 lots one is 60 x 121 with a 1 story commercial restaurant of Approx. 1190 sq. ft. and the second lot is 62 x111 which is a gravel parking lot. Recent improvement almost \$100,000, new branding, just added an additional commercial convection oven, valued approx. \$6,000 to the kitchen, website development, online reputation, new logo, new physical sign, new phone system, new security cameras, added a POS system to name a few of the recent upgrades. New December 2022: A new commercial dishwasher was installed. This has made the washing amazingly easier and the workload much less so one less position was cut required. Electrical upgrades too: Installation of new 400-amp service upgrade for future electrical loads. Includes new meter enclosure and additional 200-amp exterior main breaker panel. The existing 200-amp panel stayed in the same location; wiring originates from a new disconnect next to the meter enclosure. The owners are selling the real estate and the business as they need to move out of state to take care of the family. Call today and take this lucrative business over and be your own boss. Showings by appointment