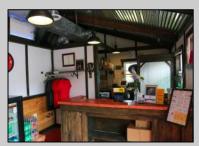

## **COMMENTS**

Cape May/ Delaware Bay area to go style high visibility restaurant. Successful, fully established year-round business with many new upgrades and improvements that include the equipment, building and real estate (inventory can be supplied). There is also the Potential for a 2-3 lot subdivision with Township Approvals. There\'s plenty of parking, a large lot (129\' x129\'), central air and heat. Proven income maker, seller willing to train during the transition period. Financials available to qualified buyers. The property is GB and composed of 2 lots one is 60 x 121 with a 1 story commercial restaurant of Approx. 1190 sq. ft. and the second lot is 62 x111 which is a gravel parking lot. Recent improvement almost \$100,000, new branding, just added an additional commercial convection oven, valued approx. \$6,000 to the kitchen, website development, online reputation, new logo, new physical sign, new phone system, new security cameras, added a POS system to name a few of the recent upgrades. New December 2022: A new commercial dishwasher was installed. This has made the washing amazingly easier and the workload much less so one less position was cut required. Electrical upgrades too: Installation of new 400-amp service upgrade for future electrical loads. Includes new meter enclosure and additional 200-amp exterior main breaker panel. The existing 200-amp panel stayed in the same location; wiring originates from a new disconnect next to the meter enclosure. The owners are selling the real estate and the business as they need to move out of state to take care of the family. Call today and take this lucrative business over and be your own boss. Showings by appointment