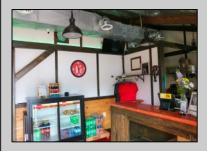

## **COMMENTS**

Cape May/ Delaware Bay area to go style high visibility restaurant. Successful, fully established year-round business with many new upgrades and improvements that include the equipment, building and real estate (inventory can be supplied). There is also the Potential for a 2-3 lot subdivision with Township Approvals. There\'s plenty of parking, a large lot (129\' x129\'), central air and heat. Proven income maker, seller willing to train during the transition period. Financials available to qualified buyers. The property is GB and composed of 2 lots one is 60 x 121 with a 1 story commercial restaurant of Approx. 1190 sq. ft. and the second lot is 62 x111 which is a gravel parking lot. Recent improvement almost \$100,000, new branding, just added an additional commercial convection oven, valued approx. \$6,000 to the kitchen, website development, online reputation, new logo, new physical sign, new phone system, new security cameras, added a POS system to name a few of the recent upgrades. New December 2022: A new commercial dishwasher was installed. This has made the washing amazingly easier and the workload much less so one less position was cut required. Electrical upgrades too: Installation of new 400-amp service upgrade for future electrical loads. Includes new meter enclosure and additional 200-amp exterior main breaker panel. The existing 200-amp panel stayed in the same location; wiring originates from a new disconnect next to the meter enclosure. The owners are selling the real estate and the business as they need to move out of state to take care of the family. Call today and take this lucrative business over and be your own boss. Showings by appointment