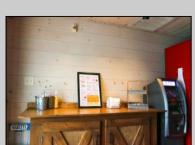

## **COMMENTS**

Cape May/ Delaware Bay area to go style high visibility restaurant. Successful, fully established year-round business with many new upgrades and improvements that include the equipment, building and real estate (inventory can be supplied). There is also the Potential for a 2-3 lot subdivision with Township Approvals. There\'s plenty of parking, a large lot (129\' x129\'), central air and heat. Proven income maker, seller willing to train during the transition period. Financials available to qualified buyers. The property is GB and composed of 2 lots one is 60 x 121 with a 1 story commercial restaurant of Approx. 1190 sq. ft. and the second lot is 62 x111 which is a gravel parking lot. Recent improvement almost \$100,000, new branding, just added an additional commercial convection oven, valued approx. \$6,000 to the kitchen, website development, online reputation, new logo, new physical sign, new phone system, new security cameras, added a POS system to name a few of the recent upgrades. New December 2022: A new commercial dishwasher was installed. This has made the washing amazingly easier and the workload much less so one less position was cut required. Electrical upgrades too: Installation of new 400-amp service upgrade for future electrical loads. Includes new meter enclosure and additional 200-amp exterior main breaker panel. The existing 200-amp panel stayed in the same location; wiring originates from a new disconnect next to the meter enclosure. The owners are selling the real estate and the business as they need to move out of state to take care of the family. Call today and take this lucrative business over and be your own boss. Showings by appointment