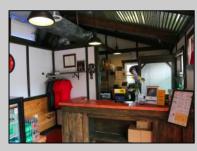

## COMMENTS

Cape May/ Delaware Bay area to go style high visibility restaurant. Successful, fully established year-round business with many new upgrades and improvements that include the equipment, building and real estate (inventory can be supplied). There is also the Potential for a 2-3 lot subdivision with Township Approvals. There's plenty of parking, a large lot (129\' x129\'), central air and heat. Proven income maker, seller willing to train during the transition period. Financials available to qualified buyers. The property is GB and composed of 2 lots one is 60 x 121 with a 1 story commercial restaurant of Approx. 1190 sq. ft. and the second lot is 62 x111 which is a gravel parking lot. Recent improvement almost \$100,000, new branding, just added an additional commercial convection oven, valued approx. \$6,000 to the kitchen, website development, online reputation, new logo, new physical sign, new phone system, new security cameras, added a POS system to name a few of the recent upgrades. New December 2022: A new commercial dishwasher was installed. This has made the washing amazingly easier and the workload much less so one less position was cut required. Electrical upgrades too: Installation of new 400-amp service upgrade for future electrical loads. Includes new meter enclosure and additional 200-amp exterior main breaker panel. The existing 200-amp panel stayed in the same location; wiring originates from a new disconnect next to the meter enclosure. The owners are selling the real estate and the business as they need to move out of state to take care of the family. Call today and take this lucrative business over and be your own boss. Showings by appointment