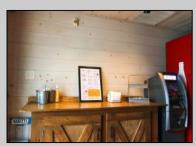

## COMMENTS

Cape May/ Delaware Bay area to go style high visibility restaurant. Successful, fully established year-round business with many new upgrades and improvements that include the equipment, building and real estate (inventory can be supplied). There is also the Potential for a 2-3 lot subdivision with Township Approvals. There's plenty of parking, a large lot (129\' x129\'), central air and heat. Proven income maker, seller willing to train during the transition period. Financials available to qualified buyers. The property is GB and composed of 2 lots one is 60 x 121 with a 1 story commercial restaurant of Approx. 1190 sq. ft. and the second lot is 62 x111 which is a gravel parking lot. Recent improvement almost \$100,000, new branding, just added an additional commercial convection oven, valued approx. \$6,000 to the kitchen, website development, online reputation, new logo, new physical sign, new phone system, new security cameras, added a POS system to name a few of the recent upgrades. New December 2022: A new commercial dishwasher was installed. This has made the washing amazingly easier and the workload much less so one less position was cut required. Electrical upgrades too: Installation of new 400-amp service upgrade for future electrical loads. Includes new meter enclosure and additional 200-amp exterior main breaker panel. The existing 200-amp panel stayed in the same location; wiring originates from a new disconnect next to the meter enclosure. The owners are selling the real estate and the business as they need to move out of state to take care of the family. Call today and take this lucrative business over and be your own boss. Showings by appointment