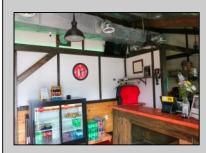

## COMMENTS

Cape May/ Delaware Bay area to go style high visibility restaurant. Successful, fully established year-round business with many new upgrades and improvements that include the equipment, building and real estate (inventory can be supplied). There is also the Potential for a 2-3 lot subdivision with Township Approvals. There's plenty of parking, a large lot (129\' x129\'), central air and heat. Proven income maker, seller willing to train during the transition period. Financials available to qualified buyers. The property is GB and composed of 2 lots one is 60 x 121 with a 1 story commercial restaurant of Approx. 1190 sq. ft. and the second lot is 62 x111 which is a gravel parking lot. Recent improvement almost \$100,000, new branding, just added an additional commercial convection oven, valued approx. \$6,000 to the kitchen, website development, online reputation, new logo, new physical sign, new phone system, new security cameras, added a POS system to name a few of the recent upgrades. New December 2022: A new commercial dishwasher was installed. This has made the washing amazingly easier and the workload much less so one less position was cut required. Electrical upgrades too: Installation of new 400-amp service upgrade for future electrical loads. Includes new meter enclosure and additional 200-amp exterior main breaker panel. The existing 200-amp panel stayed in the same location; wiring originates from a new disconnect next to the meter enclosure. The owners are selling the real estate and the business as they need to move out of state to take care of the family. Call today and take this lucrative business over and be your own boss. Showings by appointment