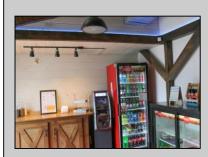

## COMMENTS

Cape May/ Delaware Bay area to go style high visibility restaurant. Successful, fully established year-round business with many new upgrades and improvements that include the equipment, building and real estate (inventory can be supplied). There is also the Potential for a 2-3 lot subdivision with Township Approvals. There's plenty of parking, a large lot (129\' x129\'), central air and heat. Proven income maker, seller willing to train during the transition period. Financials available to qualified buyers. The property is GB and composed of 2 lots one is 60 x 121 with a 1 story commercial restaurant of Approx. 1190 sq. ft. and the second lot is 62 x111 which is a gravel parking lot. Recent improvement almost \$100,000, new branding, just added an additional commercial convection oven, valued approx. \$6,000 to the kitchen, website development, online reputation, new logo, new physical sign, new phone system, new security cameras, added a POS system to name a few of the recent upgrades. New December 2022: A new commercial dishwasher was installed. This has made the washing amazingly easier and the workload much less so one less position was cut required. Electrical upgrades too: Installation of new 400-amp service upgrade for future electrical loads. Includes new meter enclosure and additional 200-amp exterior main breaker panel. The existing 200-amp panel stayed in the same location; wiring originates from a new disconnect next to the meter enclosure. The owners are selling the real estate and the business as they need to move out of state to take care of the family. Call today and take this lucrative business over and be your own boss. Showings by appointment