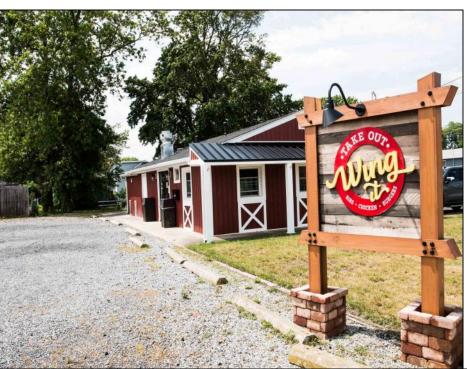

## COMMENTS

Cape May/ Delaware Bay area to go style high visibility restaurant. Successful, fully established year-round business with many new upgrades and improvements that include the equipment, building and real estate (inventory can be supplied). There is also the Potential for a 2-3 lot subdivision with Township Approvals. There's plenty of parking, a large lot (129\' x129\'), central air and heat. Proven income maker, seller willing to train during the transition period. Financials available to qualified buyers. The property is GB and composed of 2 lots one is 60 x 121 with a 1 story commercial restaurant of Approx. 1190 sq. ft. and the second lot is 62 x111 which is a gravel parking lot. Recent improvement almost \$100,000, new branding, just added an additional commercial convection oven, valued approx. \$6,000 to the kitchen, website development, online reputation, new logo, new physical sign, new phone system, new security cameras, added a POS system to name a few of the recent upgrades. New December 2022: A new commercial dishwasher was installed. This has made the washing amazingly easier and the workload much less so one less position was cut required. Electrical upgrades too: Installation of new 400-amp service upgrade for future electrical loads. Includes new meter enclosure and additional 200-amp exterior main breaker panel. The existing 200-amp panel stayed in the same location; wiring originates from a new disconnect next to the meter enclosure. The owners are selling the real estate and the business as they need to move out of state to take care of the family. Call today and take this lucrative business over and be your own boss. Showings by appointment