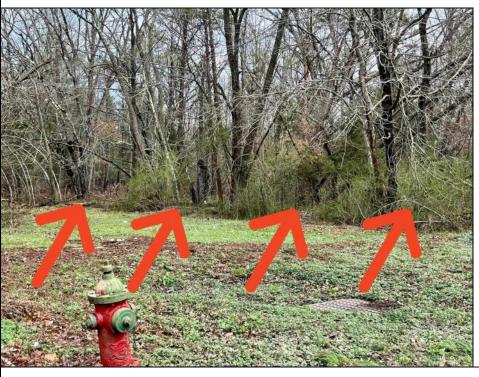

## **COMMENTS**

CLOSE TO SHORE TOWNS!! Fantastic Opportunity. One of Four Lots, side by side each \$15,000. Peaceful wooded neighborhood. Located just off the Center of Town at the North end of the Cape May Co Bike Path! To build a home all 4 lots must be purchased. Block 18, Lots 1-4 (100, 104, 108 and 112 Franklin Street) There is an unpaved street that runs in front of the lots with a fire hydrant on the corner. Water is accessible to tap into. Each lot is \$15,000.