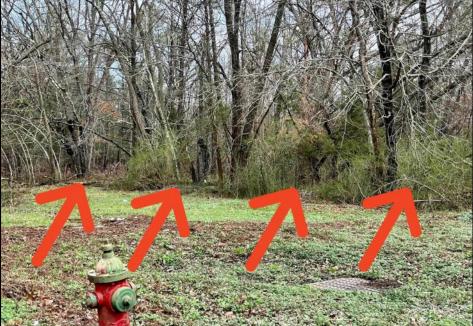

## **COMMENTS**

CLOSE TO SHORE TOWNS!! Fantastic Opportunity. One of Four Lots, side by side each \$15,000. Peaceful wooded neighborhood. Located just off the Center of Town at the North end of the Cape May Co Bike Path! To build a home all 4 lots must be purchased. Block 18, Lots 1-4 (100, 104, 108 and 112 Franklin Street) There is an unpaved street that runs in front of the lots with a fire hydrant on the corner. Water is accessible to tap into. Each lot is \$15,000.