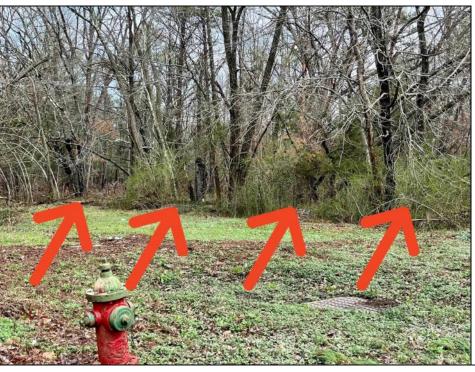

## **COMMENTS**

CLOSE TO SHORE TOWNS!! Fantastic Opportunity. One of Four Lots, side by side each \$15,000. Peaceful wooded neighborhood. Located just off the Center of Town at the North end of the Cape May Co Bike Path! To build a home all 4 lots must be purchased. Block 18, Lots 1-4 (100, 104, 108 and 112 Franklin Street) There is an unpaved street that runs in front of the lots with a fire hydrant on the corner. Water is accessible to tap into. Each lot is \$15,000.