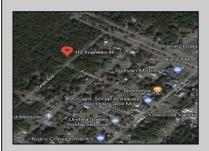

## **COMMENTS**

CLOSE TO SHORE TOWNS!! Fantastic Opportunity. One of Four Lots, side by side each \$15,000. Peaceful wooded neighborhood. Located just off the Center of Town at the North end of the Cape May Co Bike Path! To build a home all 4 lots must be purchased. Block 18, Lots 1-4 (100, 104, 108 and 112 Franklin Street) There is an unpaved street that runs in front of the lots with a fire hydrant on the corner. Water is accessible to tap into. Each lot is \$15,000.