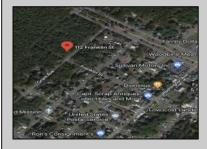

## **COMMENTS**

CLOSE TO SHORE TOWNS!! Fantastic Opportunity. One of Four Lots, side by side each \$15,000. Peaceful wooded neighborhood. Located just off the Center of Town at the North end of the Cape May Co Bike Path! To build a home all 4 lots must be purchased. Block 18, Lots 1-4 (100, 104, 108 and 112 Franklin Street) There is an unpaved street that runs in front of the lots with a fire hydrant on the corner. Water is accessible to tap into. Each lot is \$15,000.