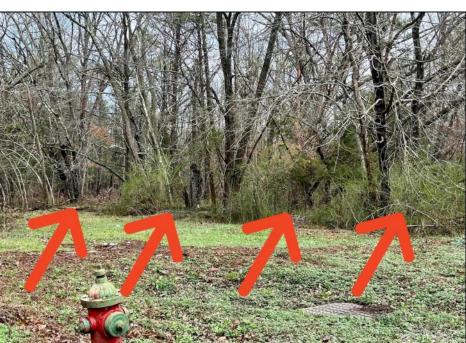

## **COMMENTS**

CLOSE TO SHORE TOWNS!! Fantastic Opportunity. One of Four Lots, side by side each \$15,000. Peaceful wooded neighborhood. Located just off the Center of Town at the North end of the Cape May Co Bike Path! To build a home all 4 lots must be purchased. Block 18, Lots 1-4 (100, 104, 108 and 112 Franklin Street) There is an unpaved street that runs in front of the lots with a fire hydrant on the corner. Water is accessible to tap into. Each lot is \$15,000.