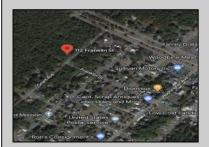

## **COMMENTS**

CLOSE TO SHORE TOWNS!! Fantastic Opportunity. One of Four Lots, side by side each \$15,000. Peaceful wooded neighborhood. Located just off the Center of Town at the North end of the Cape May Co Bike Path! To build a home all 4 lots must be purchased. Block 18, Lots 1-4 (100, 104, 108 and 112 Franklin Street) There is an unpaved street that runs in front of the lots with a fire hydrant on the corner. Water is accessible to tap into. Each lot is \$15,000.