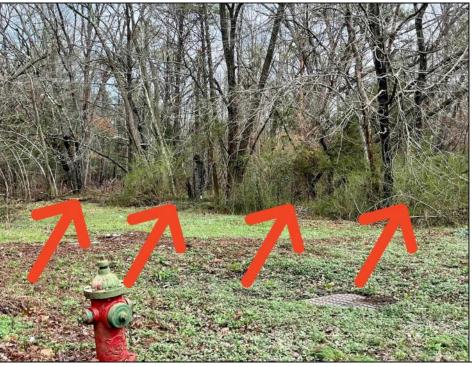

## **COMMENTS**

CLOSE TO SHORE TOWNS!! Fantastic Opportunity. One of Four Lots, side by side each \$15,000. Peaceful wooded neighborhood. Located just off the Center of Town at the North end of the Cape May Co Bike Path! To build a home all 4 lots must be purchased. Block 18, Lots 1-4 (100, 104, 108 and 112 Franklin Street) There is an unpaved street that runs in front of the lots with a fire hydrant on the corner. Water is accessible to tap into. Each lot is \$15,000.