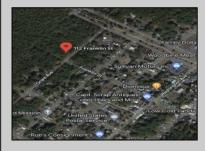

## 112 Franklin Woodbine, NJ 08270

## **COMMENTS**

CLOSE TO SHORE TOWNS!! Fantastic Opportunity. One of Four Lots, side by side each \$15,000. Peaceful wooded neighborhood. Located just off the Center of Town at the North end of the Cape May Co Bike Path! To build a home all 4 lots must be purchased. Block 18, Lots 1-4 (100, 104, 108 and 112 Franklin Street) There is an unpaved street that runs in front of the lots with a fire hydrant on the corner. Water is accessible to tap into. Each lot is \$15,000.