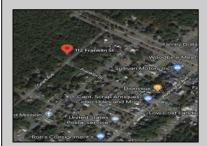

## **COMMENTS**

CLOSE TO SHORE TOWNS!! Fantastic Opportunity. One of Four Lots, side by side each \$15,000. Peaceful wooded neighborhood. Located just off the Center of Town at the North end of the Cape May Co Bike Path! To build a home all 4 lots must be purchased. Block 18, Lots 1-4 (100, 104, 108 and 112 Franklin Street) There is an unpaved street that runs in front of the lots with a fire hydrant on the corner. Water is accessible to tap into. Each lot is \$15,000.