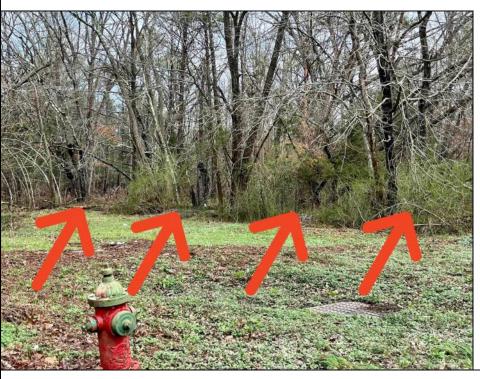

## **COMMENTS**

CLOSE TO SHORE TOWNS!! Fantastic Opportunity. One of Four Lots, side by side each \$15,000. Peaceful wooded neighborhood. Located just off the Center of Town at the North end of the Cape May Co Bike Path! To build a home all 4 lots must be purchased. Block 18, Lots 1-4 (100, 104, 108 and 112 Franklin Street) There is an unpaved street that runs in front of the lots with a fire hydrant on the corner. Water is accessible to tap into. Each lot is \$15,000.