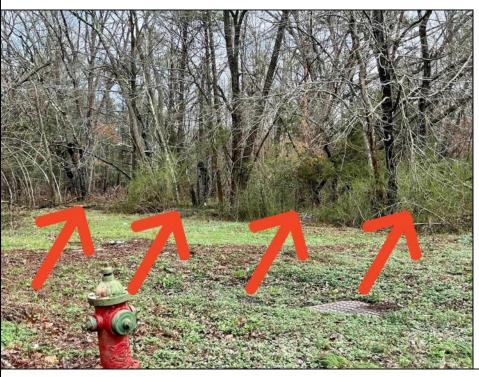

## **COMMENTS**

CLOSE TO SHORE TOWNS!! Fantastic Opportunity. One of Four Lots, side by side each \$15,000. Peaceful wooded neighborhood. Located just off the Center of Town at the North end of the Cape May Co Bike Path! To build a home all 4 lots must be purchased. Block 18, Lots 1-4 (100, 104, 108 and 112 Franklin Street) There is an unpaved street that runs in front of the lots with a fire hydrant on the corner. Water is accessible to tap into. Each lot is \$15,000.