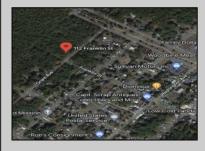

## **COMMENTS**

CLOSE TO SHORE TOWNS!! Fantastic Opportunity. One of Four Lots, side by side each \$15,000. Peaceful wooded neighborhood. Located just off the Center of Town at the North end of the Cape May Co Bike Path! To build a home all 4 lots must be purchased. Block 18, Lots 1-4 (100, 104, 108 and 112 Franklin Street) There is an unpaved street that runs in front of the lots with a fire hydrant on the corner. Water is accessible to tap into. Each lot is \$15,000.