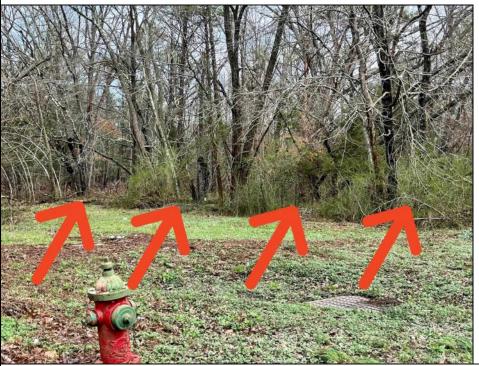

## **COMMENTS**

CLOSE TO SHORE TOWNS!! Fantastic Opportunity. One of Four Lots, side by side each \$15,000. Peaceful wooded neighborhood. Located just off the Center of Town at the North end of the Cape May Co Bike Path! To build a home all 4 lots must be purchased. Block 18, Lots 1-4 (100, 104, 108 and 112 Franklin Street) There is an unpaved street that runs in front of the lots with a fire hydrant on the corner. Water is accessible to tap into. Each lot is \$15,000.