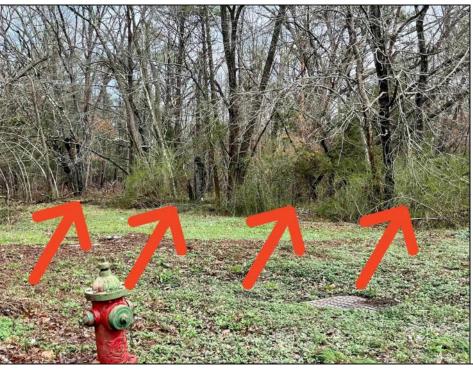

## **COMMENTS**

CLOSE TO SHORE TOWNS!! Fantastic Opportunity. One of Four Lots, side by side each \$15,000. Peaceful wooded neighborhood. Located just off the Center of Town at the North end of the Cape May Co Bike Path! To build a home all 4 lots must be purchased. Block 18, Lots 1-4 (100, 104, 108 and 112 Franklin Street) There is an unpaved street that runs in front of the lots with a fire hydrant on the corner. Water is accessible to tap into. Each lot is \$15,000.