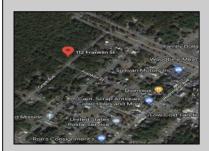

## **COMMENTS**

CLOSE TO SHORE TOWNS!! Fantastic Opportunity. One of Four Lots, side by side each \$15,000. Peaceful wooded neighborhood. Located just off the Center of Town at the North end of the Cape May Co Bike Path! To build a home all 4 lots must be purchased. Block 18, Lots 1-4 (100, 104, 108 and 112 Franklin Street) There is an unpaved street that runs in front of the lots with a fire hydrant on the corner. Water is accessible to tap into. Each lot is \$15,000.