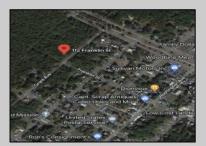

Berger Realty, Inc. 3160 Asbury Avenue Ocean City, NJ 08226 1-877-237-4371 / 609-399-0076 info@bergerrealty.com

Asking \$15,000.00

CLOSE TO SHORE TOWNS!! Fantastic Opportunity. One of Four Lots, side by side each \$15,000. Peaceful wooded neighborhood. Located just off the Center of Town at the North end of the Cape May Co Bike Path! To build a home all 4 lots must be purchased. Block 18, Lots 1-4 (100, 104, 108 and 112 Franklin Street) There is an unpaved street that runs in front of the lots with a fire hydrant on the corner. Water is accessible to tap into. Each lot is \$15,000.