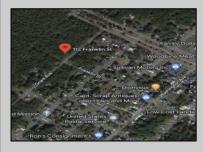

## **COMMENTS**

CLOSE TO SHORE TOWNS!! Fantastic Opportunity. One of Four Lots, side by side each \$15,000. Peaceful wooded neighborhood. Located just off the Center of Town at the North end of the Cape May Co Bike Path! To build a home all 4 lots must be purchased. Block 18, Lots 1-4 (100, 104, 108 and 112 Franklin Street) There is an unpaved street that runs in front of the lots with a fire hydrant on the corner. Water is accessible to tap into. Each lot is \$15,000.