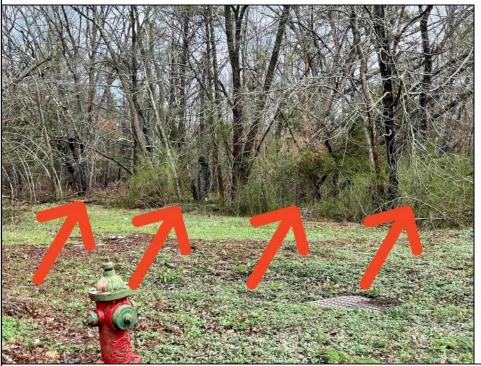

## **COMMENTS**

CLOSE TO SHORE TOWNS!! Fantastic Opportunity. One of Four Lots, side by side each \$15,000. Peaceful wooded neighborhood. Located just off the Center of Town at the North end of the Cape May Co Bike Path! To build a home all 4 lots must be purchased. Block 18, Lots 1-4 (100, 104, 108 and 112 Franklin Street) There is an unpaved street that runs in front of the lots with a fire hydrant on the corner. Water is accessible to tap into. Each lot is \$15,000.