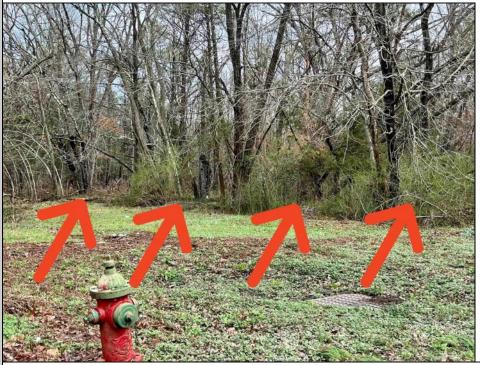

## COMMENTS

CLOSE TO SHORE TOWNS!! Fantastic Opportunity. One of Four Lots, side by side each \$15,000. Peaceful wooded neighborhood. Located just off the Center of Town at the North end of the Cape May Co Bike Path! To build a home all 4 lots must be purchased. Block 18, Lots 1-4 (100, 104, 108 and 112 Franklin Street) There is an unpaved street that runs in front of the lots with a fire hydrant on the corner. Water is accessible to tap into. Each lot is \$15,000. **PROPERTY DETAILS** 