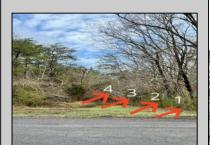

## **COMMENTS**

CLOSE TO SHORE TOWNS!! Fantastic Opportunity. One of Four Lots, side by side each \$15,000. Peaceful wooded neighborhood. Located just off the Center of Town at the North end of the Cape May Co Bike Path! To build a home all 4 lots must be purchased. Block 18, Lots 1-4 (100, 104, 108 and 112 Franklin Street) There is an unpaved street that runs in front of the lots with a fire hydrant on the corner. Water is accessible to tap into. Each lot is \$15,000.