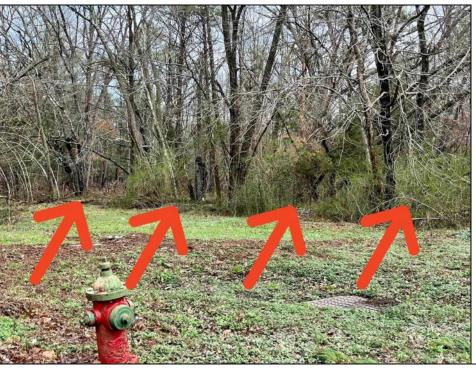

## **COMMENTS**

CLOSE TO SHORE TOWNS!! Fantastic Opportunity. One of Four Lots, side by side each \$15,000. Peaceful wooded neighborhood. Located just off the Center of Town at the North end of the Cape May Co Bike Path! To build a home all 4 lots must be purchased. Block 18, Lots 1-4 (100, 104, 108 and 112 Franklin Street) There is an unpaved street that runs in front of the lots with a fire hydrant on the corner. Water is accessible to tap into. Each lot is \$15,000.