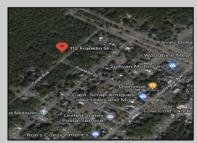

## **COMMENTS**

CLOSE TO SHORE TOWNS!! Fantastic Opportunity. One of Four Lots, side by side each \$15,000. Peaceful wooded neighborhood. Located just off the Center of Town at the North end of the Cape May Co Bike Path! To build a home all 4 lots must be purchased. Block 18, Lots 1-4 (100, 104, 108 and 112 Franklin Street) There is an unpaved street that runs in front of the lots with a fire hydrant on the corner. Water is accessible to tap into. Each lot is \$15,000.